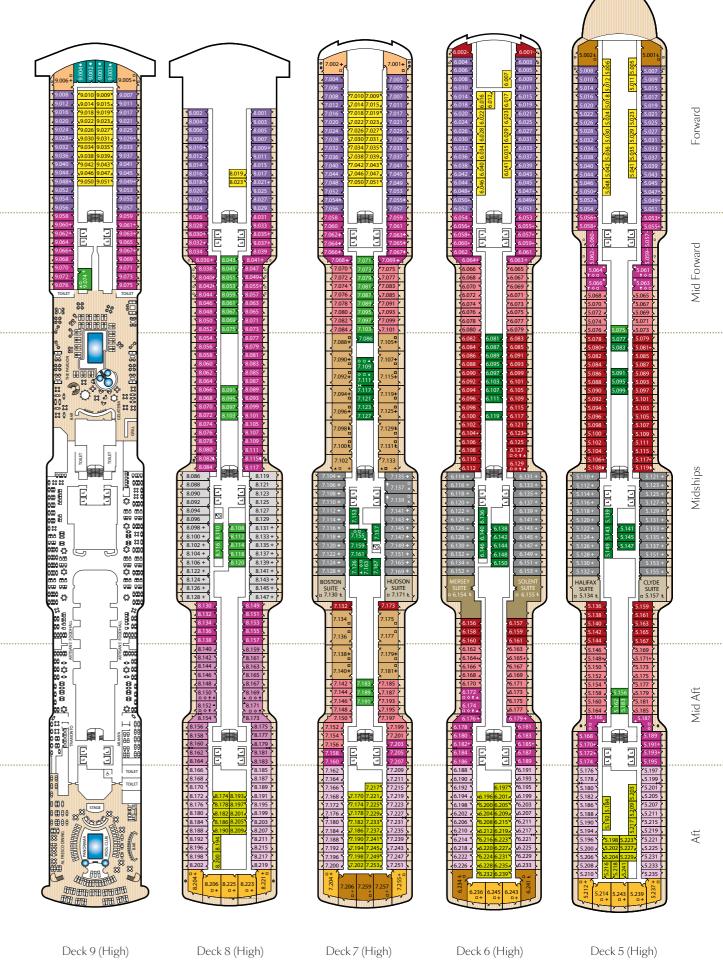

Additional Cunard Fare benefits - choose from complimentary:

On board spending mone

Car parkıng on UK roundtrip oı Coach transfers