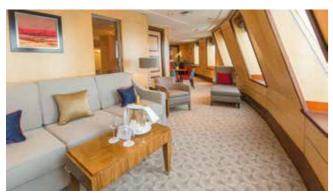

# The Britannia experience

There's nothing quite like those first steps into your stateroom on a Cunard voyage. As you close the door and embrace the privacy and space of your own personal on board home from home, you'll enjoy a sense of relaxation like no other. It's the moment your holiday truly begins, so why not enjoy it in the airy comfort of a Britannia Stateroom, where a soft bathrobe and plush bespoke mattress are all waiting for you at the end of a long day's adventure.

Your stateroom steward will turn down your room each night and refresh it each morning. There's also complimentary 24 hour room service, should the mood take you (well, you are on holiday after all).

Staying in a Britannia Stateroom also allows you to dine in the Britannia Restaurant. With the flow of conversation and full waiter service, dining in this double-height space always feels like an event. Enjoy the freedom to keep things flexible with Open Dining or perhaps opt for a set time of early or late.

# Britannia Staterooms

**•** 

Whether you opt for an Inside, Oceanview, or Balcony, you'll find everything you need for a perfect stay in your Britannia Stateroom. King-sized or twin beds.
Bathrobes and slippers. A widescreen television.
Generous storage space. And that's just the half of it.
Step into the fresh air on your own private balcony, admire the sea from your ocean-facing window, or escape the outside world entirely. What's your preference?