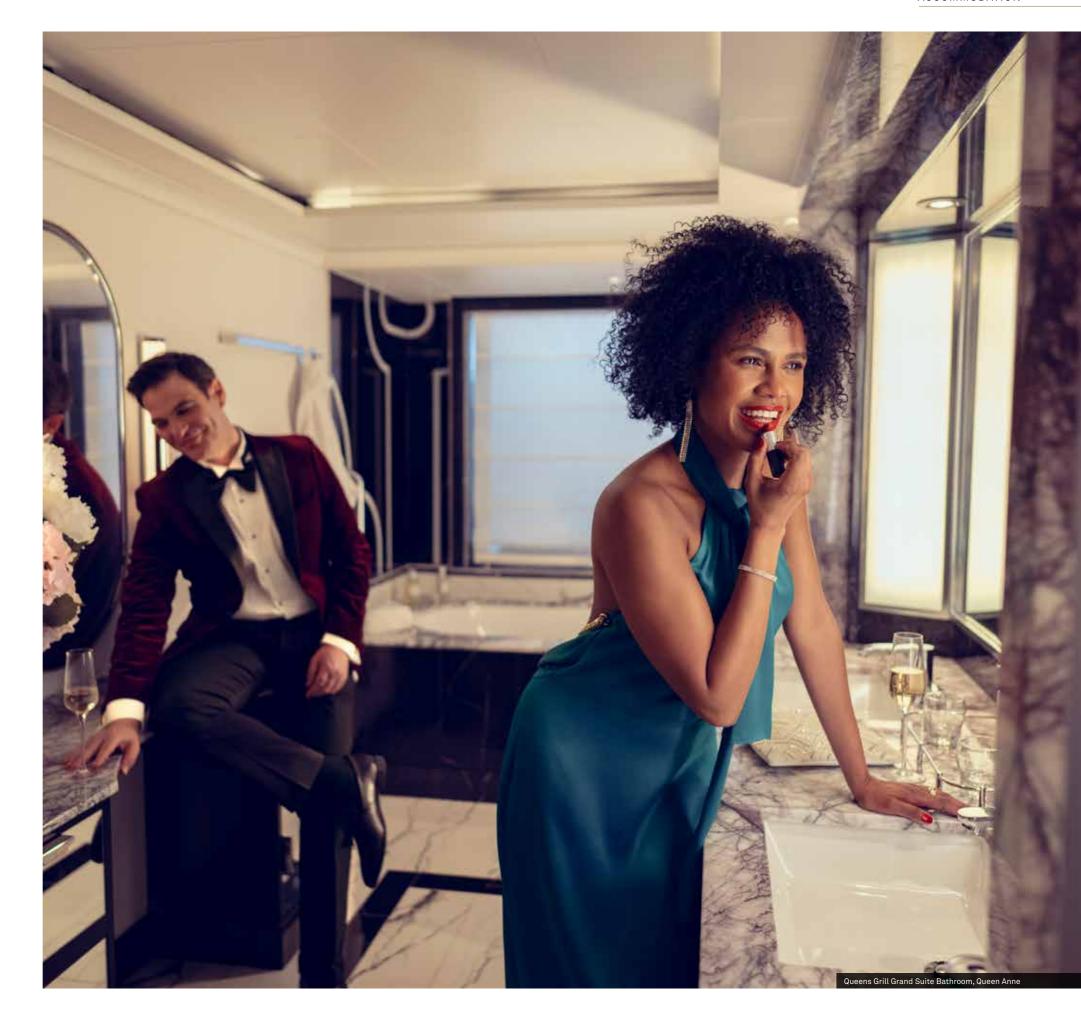

## Queens Grill

As a Queens Grill guest you'll experience luxury travel at its finest. A sumptuous suite with separate living area and private balcony.\* Attentive butler service. Use of the Grills Lounge. You'll also be free to enjoy the finest cuisine, served at your dedicated table in the Queens Grill restaurant (or in the privacy of your Grills Suite should you prefer).

# Queens Grill Suite amenities:

Enjoy all the amenities of our Princess Grill Suites as well as:

A personal butler to take care of your every need.

Expansive balcony,\* perfect for relaxing.

Marble bathrooms featuring a shower, bathtub, and Penhaligon's toiletries.

Room service dining from the Queens Grill menu.

The freedom to dine when you choose in the exclusive Queens Grill restaurant.

Chilled champagne and chocolates on arrival.

A complimentary in-suite bar (stocked with two bottles of wine or spirits of your choice, and soft drinks).