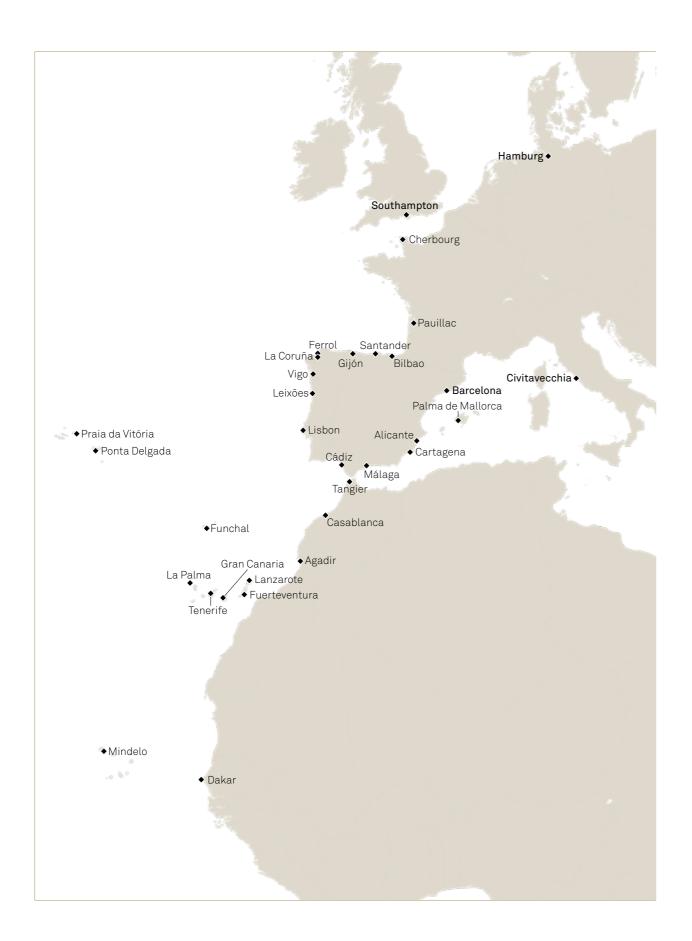

# Westbound Crossings • Southampton to New York

| Cruise number                     | Departure      | Arrival        | No. of | Cruise number         | Departure      | Arrival        | No. of |
|-----------------------------------|----------------|----------------|--------|-----------------------|----------------|----------------|--------|
|                                   | date*          | date*          | nights |                       | date*          | date*          | nights |
| Queen Mary 2<br>M511B             | 16 May<br>2025 | 23 May<br>2025 | 7      | Queen Mary 2<br>M611P | 22 May<br>2026 | 29 May<br>2026 | 7      |
| Queen Mary 2<br>M514              | 06 Jun<br>2025 | 13 Jun<br>2025 | 7      | Queen Mary 2<br>M611S | 10 Jun<br>2026 | 17 Jun<br>2026 | 7      |
| Queen Mary 2<br>M517              | 24 Jun<br>2025 | 01 Jul<br>2025 | 7      | Queen Mary 2<br>M613  | 26 Jun<br>2026 | 03 Jul<br>2026 | 7      |
| Queen Mary 2<br>M525B             | 27 Aug<br>2025 | 03 Sep<br>2025 | 7      | Queen Mary 2<br>M616B | 21 Jul<br>2026 | 28 Jul<br>2026 | 7      |
| Queen Mary 2<br>M529              | 26 Sep<br>2025 | 03 Oct<br>2025 | 7      | Queen Mary 2<br>M621B | 06 Sep<br>2026 | 13 Sep<br>2026 | 7      |
| Queen Mary 2<br>M533              | 24 Oct<br>2025 | 31 Oct<br>2025 | 7      | Queen Mary 2<br>M623  | 20 Sep<br>2026 | 27 Sep<br>2026 | 7      |
| Queen Mary 2<br>M536              | 19 Nov<br>2025 | 26 Nov<br>2025 | 7      | Queen Mary 2<br>M627B | 23 Oct<br>2026 | 30 Oct<br>2026 | 7      |
| Queen Mary 2<br>M539              | 15 Dec<br>2025 | 22 Dec<br>2025 | 7      | Queen Mary 2<br>M630  | 10 Nov<br>2026 | 17 Nov<br>2026 | 7      |
| Queen Mary 2<br>M603N             | 11 Jan<br>2026 | 18 Jan<br>2026 | 7      | Queen Mary 2<br>M634  | 13 Dec<br>2026 | 20 Dec<br>2026 | 7      |
| Queen Mary 2<br>M609 <sup>A</sup> | 30 Apr<br>2026 | 08 May<br>2026 | 8      |                       |                |                |        |

| Eastbound Crossings • New York to Southampton |                    |                  |               |                       |                    |                  |               |  |  |  |
|-----------------------------------------------|--------------------|------------------|---------------|-----------------------|--------------------|------------------|---------------|--|--|--|
| Cruise number                                 | Departure<br>date* | Arrival<br>date* | No. of nights | Cruise number         | Departure<br>date* | Arrival<br>date* | No. of nights |  |  |  |
| <mark>Queen Mary 2</mark><br>M510A            | 05 May<br>2025     | 12 May<br>2025   | 7             | Queen Mary 2<br>M611Q | 29 May<br>2026     | 05 Jun<br>2026   | 7             |  |  |  |
| Queen Mary 2<br>M512                          | 23 May<br>2025     | 30 May<br>2025   | 7             | Queen Mary 2<br>M611T | 17 Jun<br>2026     | 24 Jun<br>2026   | 7             |  |  |  |
| Queen Mary 2<br>M515                          | 13 Jun<br>2025     | 20 Jun<br>2025   | 7             | Queen Mary 2<br>M615A | 10 Jul<br>2026     | 17 Jul<br>2026   | 7             |  |  |  |
| Queen Mary 2<br>M519                          | 08 Jul<br>2025     | 15 Jul<br>2025   | 7             | Queen Mary 2<br>M617  | 28 Jul<br>2026     | 04 Aug<br>2026   | 7             |  |  |  |
| Queen Mary 2<br>M523A                         | 08 Aug<br>2025     | 15 Aug<br>2025   | 7             | Queen Mary 2<br>M619A | 18 Aug<br>2026     | 25 Aug<br>2026   | 7             |  |  |  |
| Queen Mary 2<br>M526                          | 03 Sep<br>2025     | 10 Sep<br>2025   | 7             | Queen Mary 2<br>M622  | 13 Sep<br>2026     | 20 Sep<br>2026   | 7             |  |  |  |
| Queen Mary 2<br>M532                          | 17 Oct<br>2025     | 24 Oct<br>2025   | 7             | Queen Mary 2<br>M626A | 11 Oct<br>2026     | 18 Oct<br>2026   | 7             |  |  |  |
| <mark>Queen Mary 2</mark><br>M534             | 31 Oct<br>2025     | 07 Nov<br>2025   | 7             | Queen Mary 2<br>M628  | 30 Oct<br>2026     | 06 Nov<br>2026   | 7             |  |  |  |
| Queen Mary 2<br>M538                          | 08 Dec<br>2025     | 15 Dec<br>2025   | 7             | Queen Mary 2<br>M632  | 29 Nov<br>2026     | 06 Dec<br>2026   | 7             |  |  |  |
| Queen Mary 2<br>M602                          | 03 Jan<br>2026     | 11 Jan<br>2026   | 8             | Queen Mary 2<br>M702  | 03 Jan<br>2027     | 11 Jan<br>2027   | 8             |  |  |  |
| Queen Mary 2<br>M610                          | 08 May<br>2026     | 15 May<br>2026   | 7             |                       |                    |                  |               |  |  |  |

# Roundtrip Crossings • Southampton to New York to Southampton

| Cruise number                      | Departure<br>date* | Arrival<br>date* | No. of nights | Cruise number         | Departure<br>date* | Arrival<br>date* | No. of nights |
|------------------------------------|--------------------|------------------|---------------|-----------------------|--------------------|------------------|---------------|
| Queen Mary 2<br>M511C              | 16 May<br>2025     | 30 May<br>2025   | 14            | Queen Mary 2<br>M611A | 22 May<br>2026     | 05 Jun<br>2026   | 14            |
| Queen Mary 2<br>M514A              | 06 Jun<br>2025     | 20 Jun<br>2025   | 14            | Queen Mary 2<br>M611E | 10 Jun<br>2026     | 24 Jun<br>2026   | 14            |
| Queen Mary 2<br>M525C              | 27 Aug<br>2025     | 10 Sep<br>2025   | 14            | Queen Mary 2<br>M616C | 21 Jul<br>2026     | 04 Aug<br>2026   | 14            |
| Queen Mary 2<br>M533A              | 24 Oct<br>2025     | 07 Nov<br>2025   | 14            | Queen Mary 2<br>M621C | 06 Sep<br>2026     | 20 Sep<br>2026   | 14            |
| Queen Mary 2<br>M609B <sup>a</sup> | 30 Apr<br>2026     | 15 May<br>2026   | 15            | Queen Mary 2<br>M627C | 23 Oct<br>2026     | 06 Nov<br>2026   | 14            |

| Cruise number         | Departure date* | Arrival<br>date* | No. of nights | Ports of call                                                                                                                                                                                                                                                                                                                                                                                        |
|-----------------------|-----------------|------------------|---------------|------------------------------------------------------------------------------------------------------------------------------------------------------------------------------------------------------------------------------------------------------------------------------------------------------------------------------------------------------------------------------------------------------|
| Queen Mary 2<br>M510  | 05 May<br>2025  | 14 May<br>2025   | 9             | New York, NY, USA > Six Sea Days > Southampton, England, UK > Sea Day > Hamburg, Germany                                                                                                                                                                                                                                                                                                             |
| Queen Mary 2<br>M510B | 05 May<br>2025  | 23 May<br>2025   | 18            | New York, NY, USA > Six Sea Days > Southampton, England, UK > Sea Day > Hamburg, Germany > Sea Day > Southampton, England, UK > Six Sea Days > New York, NY, USA                                                                                                                                                                                                                                     |
| Queen Mary 2<br>M511  | 14 May<br>2025  | 23 May<br>2025   | 9             | Hamburg, Germany > Sea Day > Southampton, England, UK > Six Sea Days > <b>New York</b> , NY, USA                                                                                                                                                                                                                                                                                                     |
| Queen Mary 2<br>M515A | 13 Jun<br>2025  | 01 Jul<br>2025   | 18            | New York, NY, USA > Six Sea Days > Southampton, England, UK > Rotterdam, Netherlands *OLE > Sea Day > Southampton, England, UK > Six Sea Days > New York, NY, USA                                                                                                                                                                                                                                    |
| Queen Mary 2<br>M523  | 08 Aug<br>2025  | 17 Aug<br>2025   | 9             | New York, NY, USA > Six Sea Days > Southampton, England, UK > Sea Day > Hamburg, Germany                                                                                                                                                                                                                                                                                                             |
| Queen Mary 2<br>M525  | 25 Aug<br>2025  | 03 Sep<br>2025   | 9             | Hamburg, Germany > Sea Day > Southampton, England, UK > Six Sea Days > New York, NY, USA                                                                                                                                                                                                                                                                                                             |
| Queen Mary 2<br>M532A | 17 Oct<br>2025  | 31 Oct<br>2025   | 14            | New York, NY, USA > Six Sea Days > Southampton, England, UK > Six Sea Days > New York, NY, USA                                                                                                                                                                                                                                                                                                       |
| Queen Mary 2<br>M535C | 17 Nov<br>2025  | 26 Nov<br>2025   | 9             | Hamburg, Germany > Sea Day > Southampton, England, UK > Six Sea Days > New York, NY, USA                                                                                                                                                                                                                                                                                                             |
| Queen Mary 2<br>M538A | 08 Dec<br>2025  | 22 Dec<br>2025   | 14            | New York, NY, USA > Six Sea Days > Southampton, England, UK > Six Sea Days > New York, NY, USA                                                                                                                                                                                                                                                                                                       |
| Queen Mary 2<br>M602B | 03 Jan<br>2026  | 18 Jan<br>2026   | 15            | New York, NY, USA > Seven Sea Days > Southampton, England, UK > Six Sea Days > New York, NY, USA                                                                                                                                                                                                                                                                                                     |
| Queen Mary 2<br>M609C | 01 May<br>2026  | 08 May<br>2026   | 7             | Le Havre, France > Six Sea Days > New York, NY, USA                                                                                                                                                                                                                                                                                                                                                  |
| Queen Mary 2<br>M611B | 29 May<br>2026  | 08 Jun<br>2026   | 10            | New York, NY, USA > Six Sea Days > Southampton, England, UK > Zeebrugge (tours to Bruges), Belgium > Sea Day > Le Havre, France                                                                                                                                                                                                                                                                      |
| Queen Mary 2<br>M611C | 29 May<br>2026  | 17 Jun<br>2026   | 19            | New York, NY, USA > Six Sea Days > Southampton, England, UK > Zeebrugge (tours to Bruges), Belgium > Sea Day > Le Havre, France > Cherbourg, France > Southampton, England, UK > Six Sea Days > New York, NY, USA                                                                                                                                                                                    |
| Queen Mary 2<br>M611D | 08 Jun<br>2026  | 17 Jun<br>2026   | 9             | <b>Le Havre</b> , France > Cherbourg, France > Southampton, England, UK > Six Sea Days > <b>New York</b> , NY, USA                                                                                                                                                                                                                                                                                   |
| Queen Mary 2<br>M611F | 17 Jun<br>2026  | 03 Jul<br>2026   | 16            | $\label{eq:NewYork,NY,USA} \textbf{New York}, \textbf{NY}, \textbf{USA} \Rightarrow \textbf{Six Sea Days} \Rightarrow \textbf{Southampton}, \textbf{England}, \textbf{UK} \Rightarrow \textbf{\textit{Jurassic Coast (Scenic Cruising)}} \Rightarrow \textbf{Southampton}, \textbf{England}, \textbf{UK} \Rightarrow \textbf{Six Sea Days} \Rightarrow \textbf{New York}, \textbf{NY}, \textbf{USA}$ |
| Queen Mary 2<br>M615  | 10 Jul<br>2026  | 19 Jul<br>2026   | 9             | New York, NY, USA > Six Sea Days > Southampton, England, UK > Sea Day > Hamburg, Germany                                                                                                                                                                                                                                                                                                             |
| Queen Mary 2<br>M615B | 10 Jul<br>2026  | 28 Jul<br>2026   | 18            | New York, NY, USA > Six Sea Days > Southampton, England, UK > Sea Day > Hamburg, Germany > Sea Day > Southampton, England, UK > Six Sea Days > New York, NY, USA                                                                                                                                                                                                                                     |
| Queen Mary 2<br>M616  | 19 Jul<br>2026  | 28 Jul<br>2026   | 9             | Hamburg, Germany > Sea Day > Southampton, England, UK > Six Sea Days > New York, NY, USA                                                                                                                                                                                                                                                                                                             |
| Queen Mary 2<br>M619  | 18 Aug<br>2026  | 27 Aug<br>2026   | 9             | New York, NY, USA > Six Sea Days > Southampton, England, UK > Sea Day > Hamburg, Germany                                                                                                                                                                                                                                                                                                             |
| Queen Mary 2<br>M621  | 02 Sep<br>2026  | 13 Sep<br>2026   | 11            | Hamburg, Germany > Sea Day > Zeebrugge (tours to Bruges), Belgium > Le Havre, France > Southampton, England, UK > Six Sea Days > <b>New York</b> , NY, USA                                                                                                                                                                                                                                           |
| Queen Mary 2<br>M622A | 13 Sep<br>2026  | 27 Sep<br>2026   | 14            | New York, NY, USA > Six Sea Days > Southampton, England, UK > Six Sea Days > New York, NY, USA                                                                                                                                                                                                                                                                                                       |
| Queen Mary 2<br>M626  | 11 Oct<br>2026  | 20 Oct<br>2026   | 9             | New York, NY, USA > Six Sea Days > Southampton, England, UK > Sea Day > Hamburg, Germany                                                                                                                                                                                                                                                                                                             |
| Queen Mary 2<br>M626B | 11 Oct<br>2026  | 30 Oct<br>2026   | 19            | New York, NY, USA > Six Sea Days > Southampton, England, UK > Sea Day > Hamburg, Germany > Sea Day > Zeebrugge (tours to Bruges), Belgium > Southampton, England, UK > Six Sea Days > New York, NY, USA                                                                                                                                                                                              |
| Queen Mary 2<br>M627  | 20 Oct<br>2026  | 30 Oct<br>2026   | 10            | <b>Hamburg</b> , Germany > Sea Day > Zeebrugge (tours to Bruges), Belgium > Southampton, England, UK > Six Sea Days > <b>New York</b> , NY, USA                                                                                                                                                                                                                                                      |
| Queen Mary 2<br>M628A | 30 Oct<br>2026  | 17 Nov<br>2026   | 18            | New York, NY, USA > Six Sea Days > Southampton, England, UK > Rotterdam, Netherlands OLE > Sea Day > Southampton, England, UK > Six Sea Days > New York, NY, USA                                                                                                                                                                                                                                     |
| Queen Mary 2<br>M632A | 29 Nov<br>2026  | 20 Dec<br>2026   | 21            | New York, NY, USA > Six Sea Days > Southampton, England, UK > Le Havre, France LE > Sea Day > Rotterdam, Netherlands O > Zeebrugge (tours to Bruges), Belgium LE > Sea Day > Southampton, England, UK > Six Sea Days > New York, NY, USA                                                                                                                                                             |