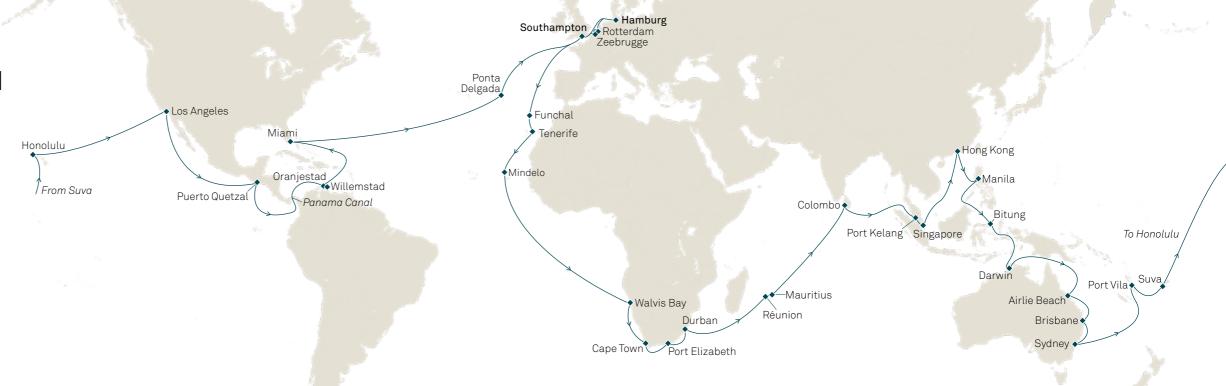

# The Transatlantic Crossing, by Cunard

Effortless days to unwind. Time to spend as you please. When it comes to escaping it all, nothing compares to a Transatlantic Crossing.

This unique ocean journey, sailed by our fleet since 1840, offers a chance to disregard life's usual pace in favour of one you determine. It's also an opportunity to indulge in the things that bring you most pleasure, while adjusting gradually to the time difference in New York or Southampton.

| Cruise number         | Departure date* | Arrival<br>date* | No. of nights | Ports of call                                                                                                                                                                                                                                                                                                                                                                                        |
|-----------------------|-----------------|------------------|---------------|------------------------------------------------------------------------------------------------------------------------------------------------------------------------------------------------------------------------------------------------------------------------------------------------------------------------------------------------------------------------------------------------------|
| Queen Mary 2<br>M510  | 05 May<br>2025  | 14 May<br>2025   | 9             | New York, NY, USA > Six Sea Days > Southampton, England, UK > Sea Day > Hamburg, Germany                                                                                                                                                                                                                                                                                                             |
| Queen Mary 2<br>M510B | 05 May<br>2025  | 23 May<br>2025   | 18            | New York, NY, USA > Six Sea Days > Southampton, England, UK > Sea Day > Hamburg, Germany > Sea Day > Southampton, England, UK > Six Sea Days > New York, NY, USA                                                                                                                                                                                                                                     |
| Queen Mary 2<br>M511  | 14 May<br>2025  | 23 May<br>2025   | 9             | Hamburg, Germany > Sea Day > Southampton, England, UK > Six Sea Days > <b>New York</b> , NY, USA                                                                                                                                                                                                                                                                                                     |
| Queen Mary 2<br>M515A | 13 Jun<br>2025  | 01 Jul<br>2025   | 18            | New York, NY, USA > Six Sea Days > Southampton, England, UK > Rotterdam, Netherlands *OLE > Sea Day > Southampton, England, UK > Six Sea Days > New York, NY, USA                                                                                                                                                                                                                                    |
| Queen Mary 2<br>M523  | 08 Aug<br>2025  | 17 Aug<br>2025   | 9             | New York, NY, USA > Six Sea Days > Southampton, England, UK > Sea Day > Hamburg, Germany                                                                                                                                                                                                                                                                                                             |
| Queen Mary 2<br>M525  | 25 Aug<br>2025  | 03 Sep<br>2025   | 9             | Hamburg, Germany > Sea Day > Southampton, England, UK > Six Sea Days > New York, NY, USA                                                                                                                                                                                                                                                                                                             |
| Queen Mary 2<br>M532A | 17 Oct<br>2025  | 31 Oct<br>2025   | 14            | New York, NY, USA > Six Sea Days > Southampton, England, UK > Six Sea Days > New York, NY, USA                                                                                                                                                                                                                                                                                                       |
| Queen Mary 2<br>M535C | 17 Nov<br>2025  | 26 Nov<br>2025   | 9             | Hamburg, Germany > Sea Day > Southampton, England, UK > Six Sea Days > New York, NY, USA                                                                                                                                                                                                                                                                                                             |
| Queen Mary 2<br>M538A | 08 Dec<br>2025  | 22 Dec<br>2025   | 14            | New York, NY, USA > Six Sea Days > Southampton, England, UK > Six Sea Days > New York, NY, USA                                                                                                                                                                                                                                                                                                       |
| Queen Mary 2<br>M602B | 03 Jan<br>2026  | 18 Jan<br>2026   | 15            | New York, NY, USA > Seven Sea Days > Southampton, England, UK > Six Sea Days > New York, NY, USA                                                                                                                                                                                                                                                                                                     |
| Queen Mary 2<br>M609C | 01 May<br>2026  | 08 May<br>2026   | 7             | Le Havre, France > Six Sea Days > New York, NY, USA                                                                                                                                                                                                                                                                                                                                                  |
| Queen Mary 2<br>M611B | 29 May<br>2026  | 08 Jun<br>2026   | 10            | New York, NY, USA > Six Sea Days > Southampton, England, UK > Zeebrugge (tours to Bruges), Belgium > Sea Day > Le Havre, France                                                                                                                                                                                                                                                                      |
| Queen Mary 2<br>M611C | 29 May<br>2026  | 17 Jun<br>2026   | 19            | New York, NY, USA > Six Sea Days > Southampton, England, UK > Zeebrugge (tours to Bruges), Belgium > Sea Day > Le Havre, France > Cherbourg, France > Southampton, England, UK > Six Sea Days > New York, NY, USA                                                                                                                                                                                    |
| Queen Mary 2<br>M611D | 08 Jun<br>2026  | 17 Jun<br>2026   | 9             | <b>Le Havre</b> , France > Cherbourg, France > Southampton, England, UK > Six Sea Days > <b>New York</b> , NY, USA                                                                                                                                                                                                                                                                                   |
| Queen Mary 2<br>M611F | 17 Jun<br>2026  | 03 Jul<br>2026   | 16            | $\label{eq:NewYork,NY,USA} \textbf{New York}, \textbf{NY}, \textbf{USA} \Rightarrow \textbf{Six Sea Days} \Rightarrow \textbf{Southampton}, \textbf{England}, \textbf{UK} \Rightarrow \textbf{\textit{Jurassic Coast (Scenic Cruising)}} \Rightarrow \textbf{Southampton}, \textbf{England}, \textbf{UK} \Rightarrow \textbf{Six Sea Days} \Rightarrow \textbf{New York}, \textbf{NY}, \textbf{USA}$ |
| Queen Mary 2<br>M615  | 10 Jul<br>2026  | 19 Jul<br>2026   | 9             | New York, NY, USA > Six Sea Days > Southampton, England, UK > Sea Day > Hamburg, Germany                                                                                                                                                                                                                                                                                                             |
| Queen Mary 2<br>M615B | 10 Jul<br>2026  | 28 Jul<br>2026   | 18            | New York, NY, USA > Six Sea Days > Southampton, England, UK > Sea Day > Hamburg, Germany > Sea Day > Southampton, England, UK > Six Sea Days > New York, NY, USA                                                                                                                                                                                                                                     |
| Queen Mary 2<br>M616  | 19 Jul<br>2026  | 28 Jul<br>2026   | 9             | Hamburg, Germany > Sea Day > Southampton, England, UK > Six Sea Days > New York, NY, USA                                                                                                                                                                                                                                                                                                             |
| Queen Mary 2<br>M619  | 18 Aug<br>2026  | 27 Aug<br>2026   | 9             | New York, NY, USA > Six Sea Days > Southampton, England, UK > Sea Day > Hamburg, Germany                                                                                                                                                                                                                                                                                                             |
| Queen Mary 2<br>M621  | 02 Sep<br>2026  | 13 Sep<br>2026   | 11            | Hamburg, Germany > Sea Day > Zeebrugge (tours to Bruges), Belgium > Le Havre, France > Southampton, England, UK > Six Sea Days > <b>New York</b> , NY, USA                                                                                                                                                                                                                                           |
| Queen Mary 2<br>M622A | 13 Sep<br>2026  | 27 Sep<br>2026   | 14            | New York, NY, USA > Six Sea Days > Southampton, England, UK > Six Sea Days > New York, NY, USA                                                                                                                                                                                                                                                                                                       |
| Queen Mary 2<br>M626  | 11 Oct<br>2026  | 20 Oct<br>2026   | 9             | New York, NY, USA > Six Sea Days > Southampton, England, UK > Sea Day > Hamburg, Germany                                                                                                                                                                                                                                                                                                             |
| Queen Mary 2<br>M626B | 11 Oct<br>2026  | 30 Oct<br>2026   | 19            | New York, NY, USA > Six Sea Days > Southampton, England, UK > Sea Day > Hamburg, Germany > Sea Day > Zeebrugge (tours to Bruges), Belgium > Southampton, England, UK > Six Sea Days > New York, NY, USA                                                                                                                                                                                              |
| Queen Mary 2<br>M627  | 20 Oct<br>2026  | 30 Oct<br>2026   | 10            | <b>Hamburg</b> , Germany > Sea Day > Zeebrugge (tours to Bruges), Belgium > Southampton, England, UK > Six Sea Days > <b>New York</b> , NY, USA                                                                                                                                                                                                                                                      |
| Queen Mary 2<br>M628A | 30 Oct<br>2026  | 17 Nov<br>2026   | 18            | New York, NY, USA > Six Sea Days > Southampton, England, UK > Rotterdam, Netherlands OLE > Sea Day > Southampton, England, UK > Six Sea Days > New York, NY, USA                                                                                                                                                                                                                                     |
| Queen Mary 2<br>M632A | 29 Nov<br>2026  | 20 Dec<br>2026   | 21            | New York, NY, USA > Six Sea Days > Southampton, England, UK > Le Havre, France LE > Sea Day > Rotterdam, Netherlands O > Zeebrugge (tours to Bruges), Belgium LE > Sea Day > Southampton, England, UK > Six Sea Days > New York, NY, USA                                                                                                                                                             |