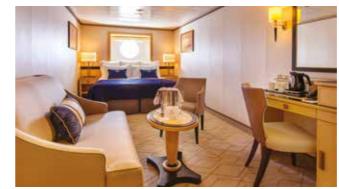

# Britannia Staterooms

**•** 

Whether you opt for an Inside, Oceanview, or Balcony, you'll find everything you need for a perfect stay in your Britannia Stateroom. King-sized or twin beds.
Bathrobes and slippers. A widescreen television.
Generous storage space. And that's just the half of it.
Step into the fresh air on your own private balcony, admire the sea from your ocean-facing window, or escape the outside world entirely. What's your preference?

## Britannia Club

Britannia Club Staterooms include a spacious balcony, your choice of pillow, and a dedicated table in the Britannia Club restaurant. Simply show up anytime between 6.30pm and 9.00pm (no reservation necessary) and you'll be seated straight away.