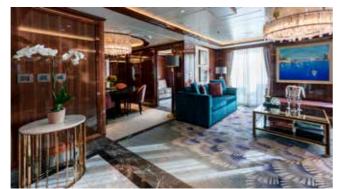

## Queens Grill

As a Queens Grill guest you'll experience luxury travel at its finest. A sumptuous suite with separate living area and private balcony.\* Attentive butler service. Use of the Grills Lounge. You'll also be free to enjoy the finest cuisine, served at your dedicated table in the Queens Grill restaurant (or in the privacy of your Grills Suite should you prefer).

# Queens Grill Suite amenities:

Enjoy all the amenities of our Princess Grill Suites as well as:

A personal butler to take care of your every need.

Expansive balcony,\* perfect for relaxing.

Marble bathrooms featuring a shower, bathtub, and Penhaligon's toiletries.

Room service dining from the Queens Grill menu.

The freedom to dine when you choose in the exclusive Queens Grill restaurant.

Chilled champagne and chocolates on arrival.

A complimentary in-suite bar (stocked with two bottles of wine or spirits of your choice, and soft drinks).