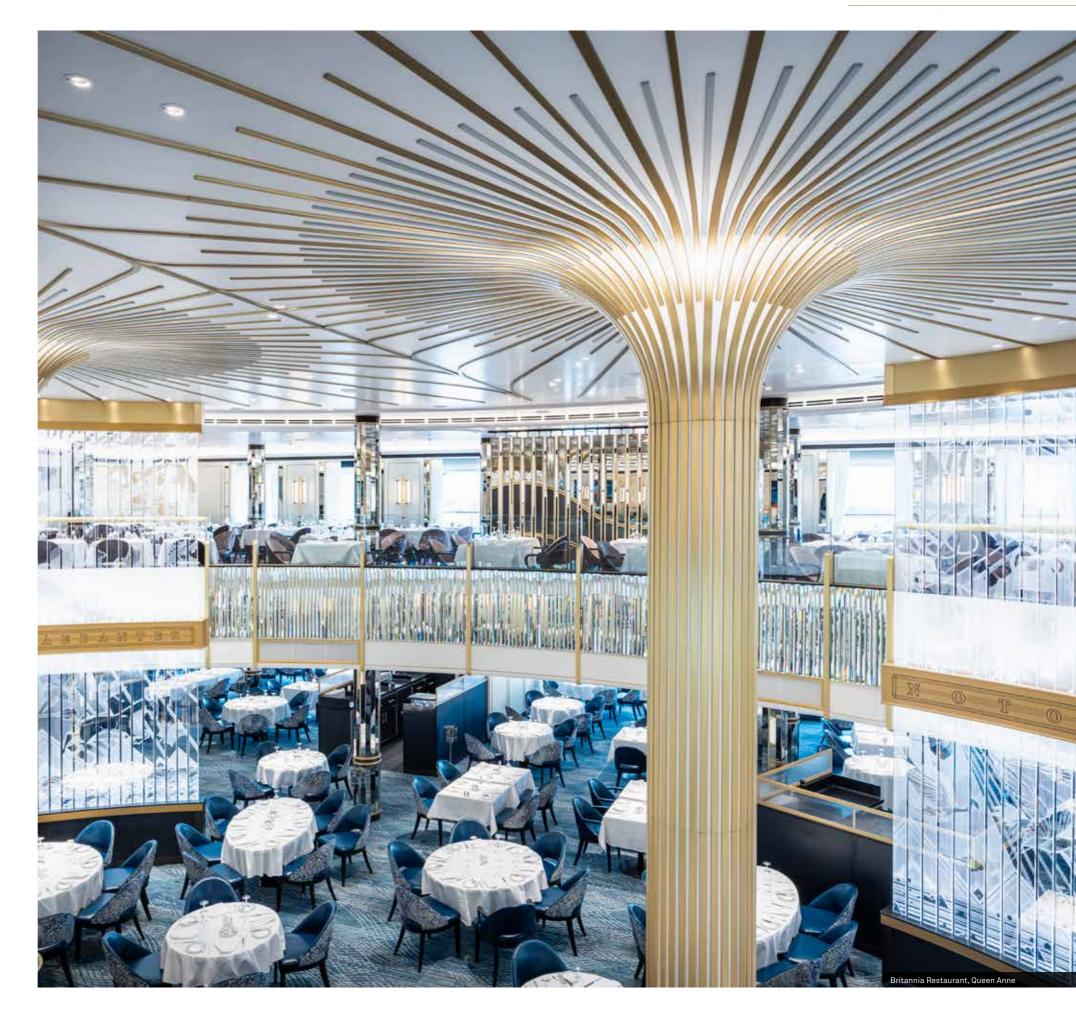

# The finest dining, anywhere in the world

Menus designed by Michelin-starred chefs.
Dishes that celebrate the destinations our ships sail to. When it comes to dining at sea, we set the bar high.

You'll find everything from light bites to haute cuisine on board. Menus that reflect where you are in the world. And chefs willing to whip you up something special (even when the rest of the ship is sleeping). Choosing where to eat presents as many possibilities as what to eat. Bountiful buffets. Poolside grills. Afternoon Tea. Each day is a culinary adventure.

# The Britannia experience

There's nothing quite like those first steps into your stateroom on a Cunard voyage. As you close the door and embrace the privacy and space of your own personal on board home from home, you'll enjoy a sense of relaxation like no other. It's the moment your holiday truly begins, so why not enjoy it in the airy comfort of a Britannia Stateroom, where a soft bathrobe and plush bespoke mattress are all waiting for you at the end of a long day's adventure.

Your stateroom steward will turn down your room each night and refresh it each morning. There's also complimentary 24 hour room service, should the mood take you (well, you are on holiday after all).

Staying in a Britannia Stateroom also allows you to dine in the Britannia Restaurant. With the flow of conversation and full waiter service, dining in this double-height space always feels like an event. Enjoy the freedom to keep things flexible with Open Dining or perhaps opt for a set time of early or late.