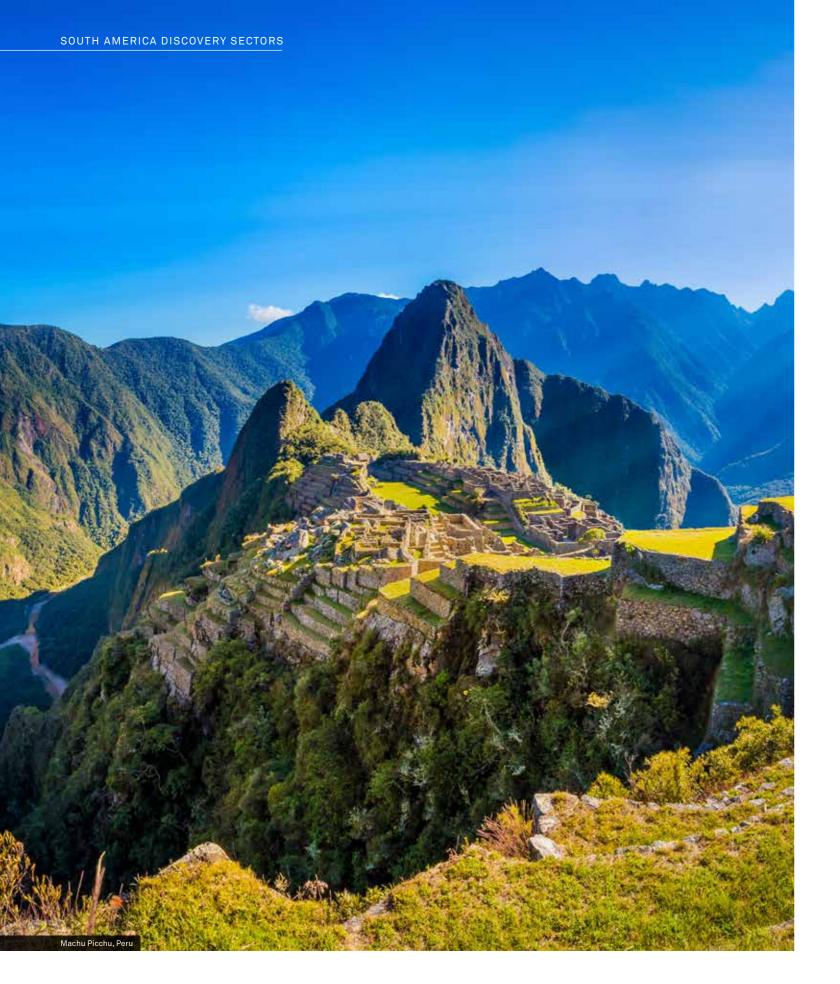

, Chile AM > Two Sea Days > Arica, Chile M > Sea Day > Callao (tours to Lima), Peru OM > Two Sea Days > Manta, Ecuador M > Sea Day > Fuerte Amador (tours to Panama City), Panama LEM > Panama Canal (Full Transit) > Sea Day > Oranjestad, Aruba > Two Sea Days > Fort Lauderdale, FL, USA                                                                                                                                                                                                                                                                                   |

\*Dates shown are cruise only Destinations in italics are Scenic Cruising / Transit / Sail By A = Anchor Port PA = Possible Anchor Port LE = Late Evening Departure

O = Overnight Stay H = Half Day M = Maiden Call T = Three days in port





| Departure<br>date* | Arrival<br>date*                      | No. of nights                                                                  | Ports of call                                                                                                                                                                                                                                                                                                                                                                                                                                                                                                                                |  |
|--------------------|---------------------------------------|--------------------------------------------------------------