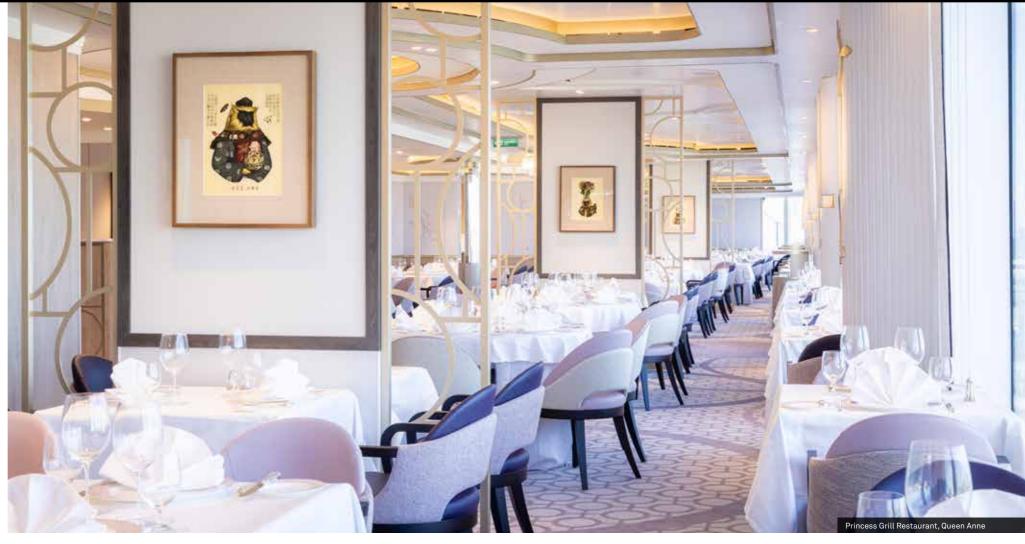

# The finest dining, anywhere in the world

Menus designed by Michelin-starred chefs.
Dishes that celebrate the destinations our ships sail to. When it comes to dining at sea, we set the bar high.

You'll find everything from light bites to haute cuisine on board. Menus that reflect where you are in the world. And chefs willing to whip you up something special (even when the rest of the ship is sleeping). Choosing where to eat presents as many possibilities as what to eat. Bountiful buffets. Poolside grills. Afternoon Tea. Each day is a culinary adventure.

On Queen Anne, nourishing buddha bowls at The Pavilion Wellness Café and the finest fillets at Sir Samuel's Steakhouse & Grill are just two of the options open to you. Other choices include a Japanese omakase menu at Aji Wa, a taste of India's spice trail at Aranya, and Mediterranean inspired dining at Tramonto, with its resplendent al fresco terrace.

At the Golden Lion, finessed pub favourites (including a selection by Michelin-starred chef Michel Roux) deliver a taste that pairs perfectly with our own-brand Cunard ales. Then there's the culinary artistry that awaits you in your ship's main dining room, where à la carte meals unfold in a symphony of style and flavour.