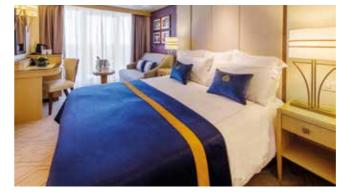

## Britannia Club

Britannia Club Staterooms include a spacious balcony, your choice of pillow, and a dedicated table in the Britannia Club restaurant. Simply show up anytime between 6.30pm and 9.00pm (no reservation necessary) and you'll be seated straight away.