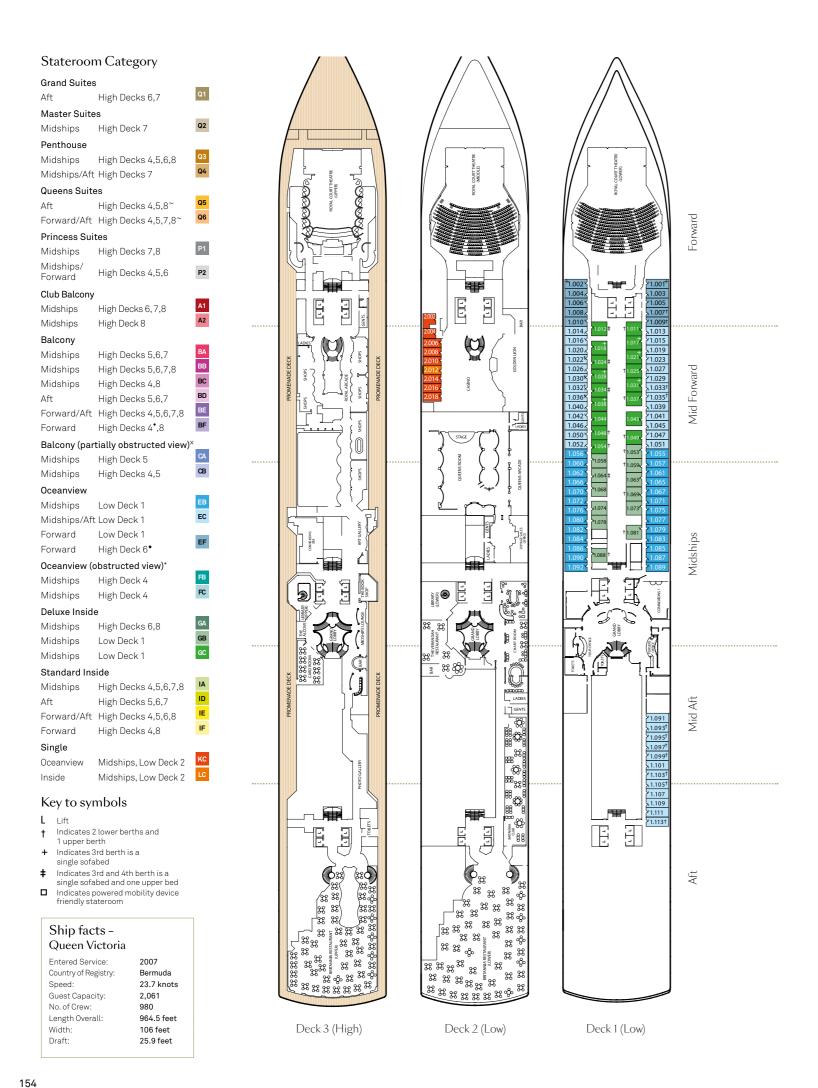

Additional Cunard Fare benefits - choose from complimentary:

On board spending mone

Car parkıng on UK roundtrip oı Coach transfers

### Holiday Package Add On

Let us take care of the complexities of your holiday by arranging all the necessary flights and transfers, to and from the ship and airport, as well as any overnight hotel stays that may be required.

<sup>\*</sup>Dates shown are cruise only Destinations in italics are Scenic Cruising/Transit/Sail By A = Anchor Port PA = Possible Anchor Port LE = Late Evening Departure

O = Overnight Stay H = Half Day M = Maiden Call T = Three days in port

# Iberia, Atlantic Coast, and Canary Islands, by Cunard

Rich artistry in Spain. Bustling souks in Morocco.
Pastel palaces in Portugal. Our Atlantic Coast
voyages are a treat for all the senses.

Step into endless sunshine as you discover unspoilt beaches, UNESCO-listed treasures, and world-famous cuisine. From the azure coves of Southern Europe to the medieval alleyways of Africa, remarkable sights and delights await.

Explore volcanic landscapes and black-sand beaches in the Canary Islands. Indulge in botanical gardens and taboggan rides in Madeira. Immerse yourself in UNESCO-listed architecture and port cellars in Portugal.

Morocco brings minaret-topped buildings in Casablanca and whitewashed medinas in Tangier, while Agadir offers a gateway to Marrakech with its fragrant spice stalls and maze-like alleys. Just offshore of Africa, the Cape Verde island of Saint Vincent seduces with its white-sand beaches and lively cafés, where music drifts out of every door.