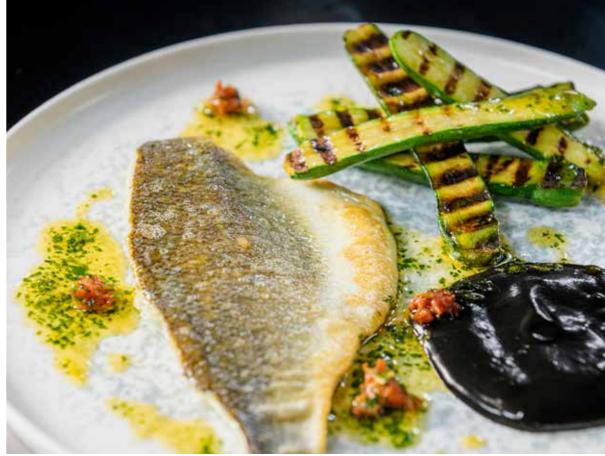

# The finest dining, anywhere in the world

Menus designed by Michelin-starred chefs.
Dishes that celebrate the destinations our ships sail to. When it comes to dining at sea, we set the bar high.

You'll find everything from light bites to haute cuisine on board. Menus that reflect where you are in the world. And chefs willing to whip you up something special (even when the rest of the ship is sleeping). Choosing where to eat presents as many possibilities as what to eat. Bountiful buffets. Poolside grills. Afternoon Tea. Each day is a culinary adventure.

On Queen Anne, nourishing buddha bowls at The Pavilion Wellness Café and the finest fillets at Sir Samuel's Steakhouse & Grill are just two of the options open to you. Other choices include a Japanese omakase menu at Aji Wa, a taste of India's spice trail at Aranya, and Mediterranean inspired dining at Tramonto, with its resplendent al fresco terrace.

At the Golden Lion, finessed pub favourites (including a selection by Michelin-starred chef Michel Roux) deliver a taste that pairs perfectly with our own-brand Cunard ales. Then there's the culinary artistry that awaits you in your ship's main dining room, where à la carte meals unfold in a symphony of style and flavour.