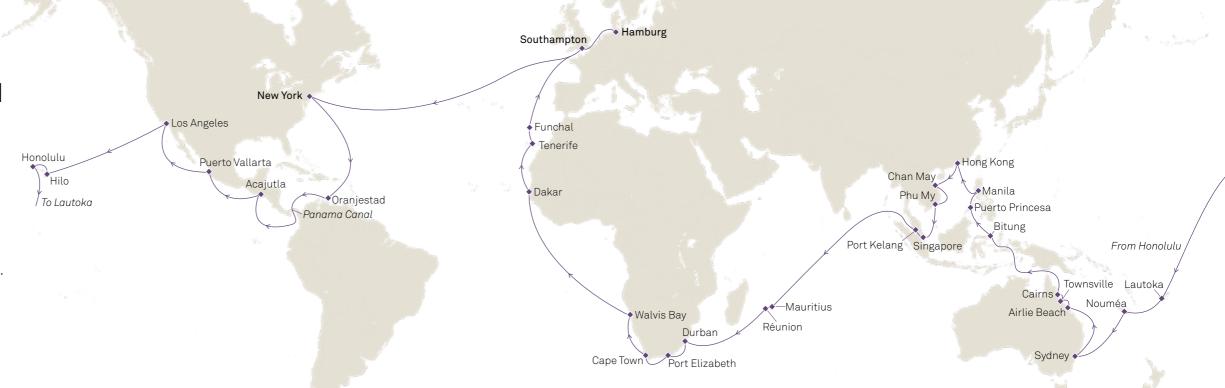

ard.com followed by the unique cruise number, for example: cunard.com/M603N

### Additional Cunard Fare benefit:

### Holiday Package Add On

Let us take care of the complexities of your holiday by arranging all the necessary flights and transfers, to and from the ship and airport, as well as any overnight hotel stays that may be required.



### QUEEN VICTORIA

# Full World Voyage, by Cunard

10 January to 30 April 2027

Dakar in Senegal. A maiden call in El Salvador.
Overnights in New York, Los Angeles,
and Singapore. Queen Victoria's 2027
World Voyage offers so many standout moments.
Admire jungle scenes as you transit the
Panama Canal. Explore for longer with late
evening departures from Port Elizabeth
and Durban. And step ashore on islands where
white sands sink into turquoise seas.



# Full V or • W or • W

### Full World Voyage booking benefits\*\*

- World Voyage welcome on board reception
- World Voyage cocktail evenon board
- World Voyage celebration event
   ashore
- Access to a World Voyage Hospitality Lounge
- Access to a World Voyage Concierge Service
- World Voyage commemorative gifts
- Inclusive of hotel and dining charge

\*\*Applicable to V703C, V703D, and V704B onl

## $South ampton\ to\ South ampton$

V703C 10 Jan – 30 Apr 2027\* 109 nights

### Southampton to Hamburg

V703D 10 Jan - 02 May 2027\* 111 nights

### New York to Southampton

V704B 19 Jan – 30 Apr 2027\* 100 nights

| 10 Jan | Southampton, England, UK |
|--------|--------------------------|
| 18 Jan | New York, NY, USA o      |
| 24 Jan | Oranjestad, Aruba        |

24 Jan Oranjestad, Aruba