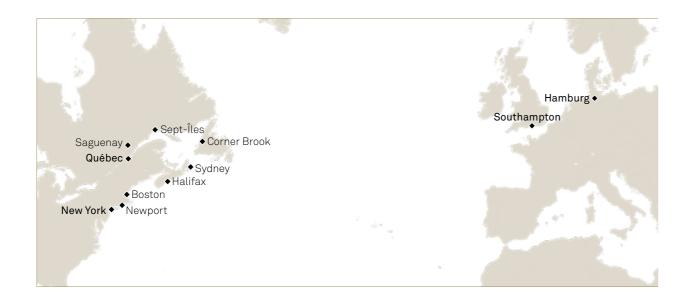

# Voyages on Queen Mary 2:

The Transatlantic Crossing

The Caribbean

Northern Europe and British Isles

Iberia, Atlantic Coast, and Canary Islands

USA and Canada

Short Breaks

World Voyage

# Voyages on Queen Victoria:

The Caribbean

Northern Europe and British Isles

Iberia, Atlantic Coast, and Canary Islands

Mediterranean

Short Breaks

•

World Voyage

# Voyages on Queen Anne:

Northern Europe and British Isles

Iberia, Atlantic Coast, and Canary Islands

Mediterranean

Short Breaks

World Voyage

World Voyage Sectors

South America Discovery