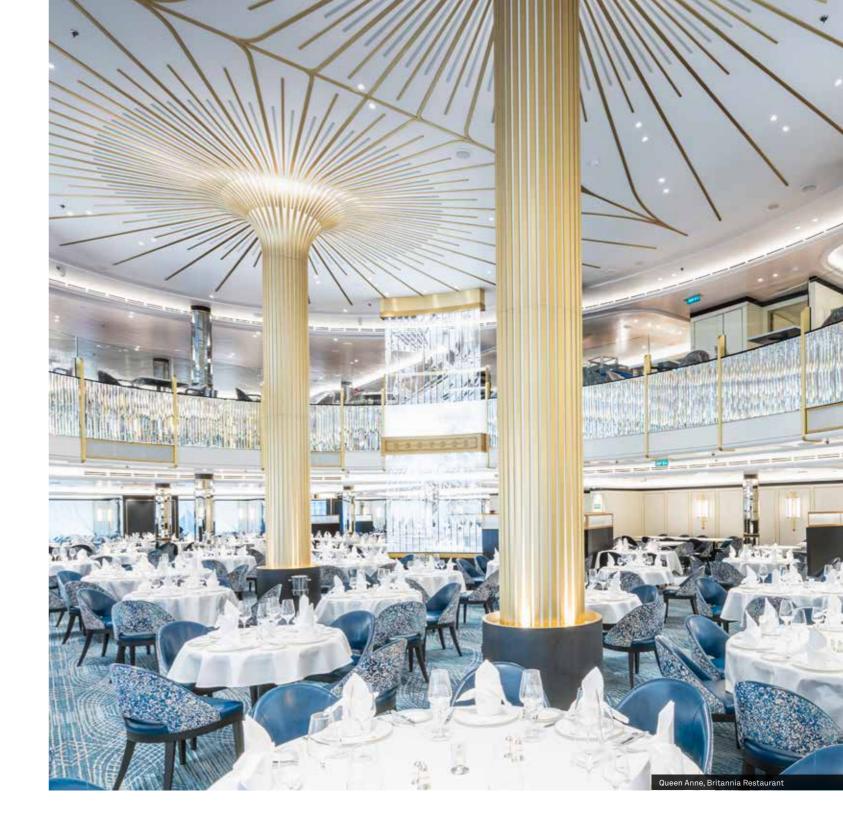

# The Britannia experience

There's nothing quite like those first steps into your stateroom on a Cunard voyage. As you close the door and embrace the privacy and space of your own personal on board home from home, you'll enjoy a sense of relaxation like no other. It's the moment your holiday truly begins, so why not enjoy it in the airy comfort of a Britannia Stateroom, where a soft bathrobe and plush bespoke mattress are all waiting for you at the end of a long day's adventure.

Your stateroom steward will turn down your room each night and refresh it each morning. There's also complimentary 24 hour room service, should the mood take you (well, you are on holiday after all).

Staying in a Britannia Stateroom also allows you to dine in the Britannia Restaurant. With the flow of conversation and full waiter service, dining in this double-height space always feels like an event. Enjoy the freedom to keep things flexible with Open Dining or perhaps opt for a set time of early or late.