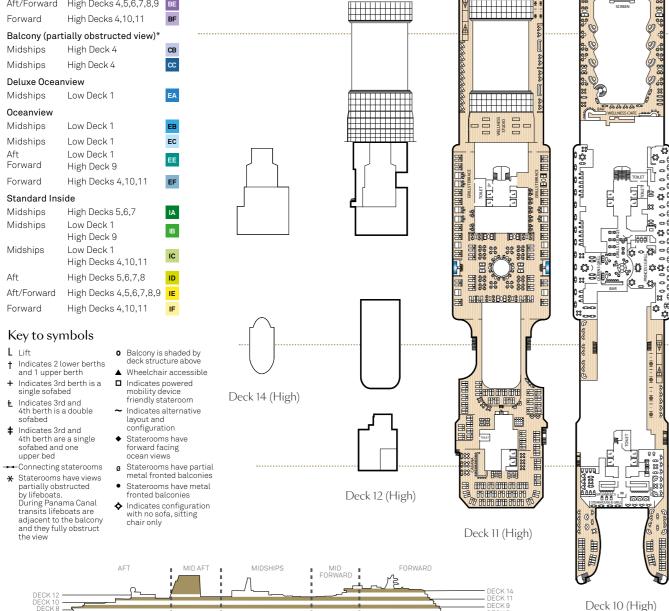

Additional Cunard Fare benefits - choose from complimentary:

On board spending mone

Car parkıng on UK roundtrip oı Coach transfers

### Holiday Package Add On

Let us take care of the complexities of your holiday by arranging all the necessary flights and transfers, to and from the ship and airport, as well as any overnight hotel stays that may be required.

<sup>\*</sup>Dates shown are cruise only Destinations in italics are Scenic Cruising/Transit/Sail By A = Anchor Port PA = Possible Anchor Port LE = Late Evening Departure

O = Overnight Stay H = Half Day M = Maiden Call T = Three days in port

# Iberia, Atlantic Coast, and Canary Islands, by Cunard

Rich artistry in Spain. Bustling souks in Morocco.
Pastel palaces in Portugal. Our Atlantic Coast
voyages are a treat for all the senses.

Step into endless sunshine as you discover unspoilt beaches, UNESCO-listed treasures, and world-famous cuisine. From the azure coves of Southern Europe to the medieval alleyways of Africa, remarkable sights and delights await.

Explore volcanic landscapes and black-sand beaches in the Canary Islands. Indulge in botanical gardens and taboggan rides in Madeira. Immerse yourself in UNESCO-listed architecture and port cellars in Portugal.

Morocco brings minaret-topped buildings in Casablanca and whitewashed medinas in Tangier, while Agadir offers a gateway to Marrakech with its fragrant spice stalls and maze-like alleys. Just offshore of Africa, the Cape Verde island of Saint Vincent seduces with its white-sand beaches and lively cafés, where music drifts out of every door.