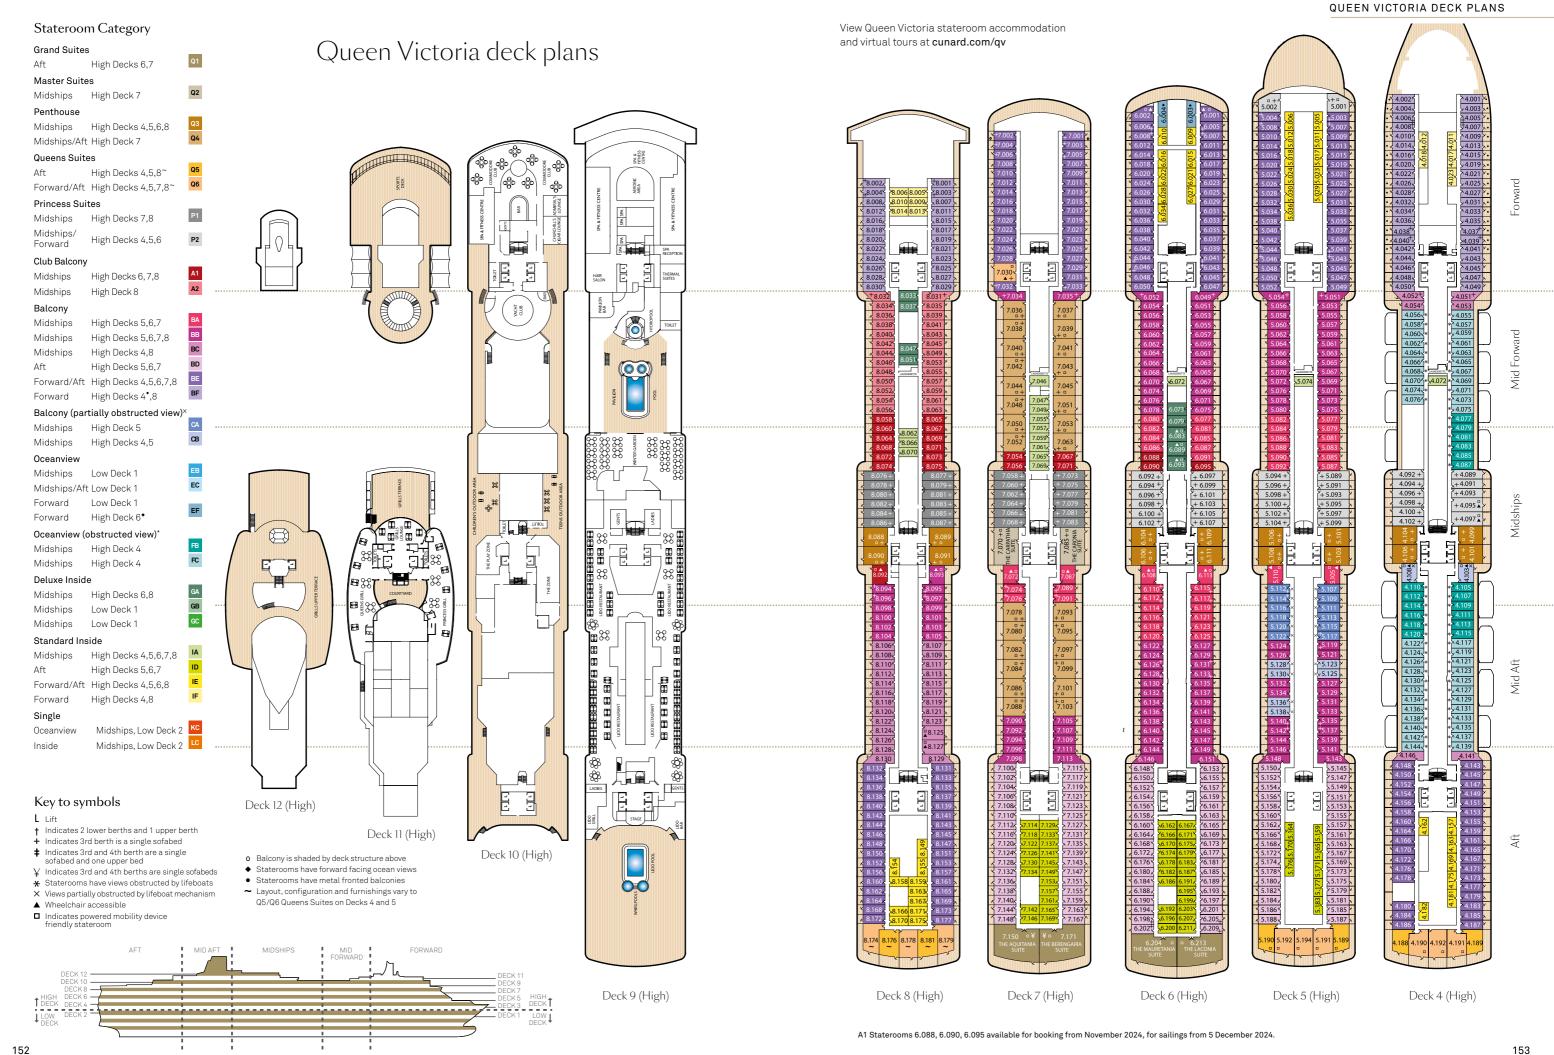

For the latest fare information visit cunard.com, call 03453 550 300°, contact your travel agent, or ask on board. Fares will vary depending on the season of travel. To view fares please visit cunard.com followed by the unique cruise number, for example: cunard.com/H512