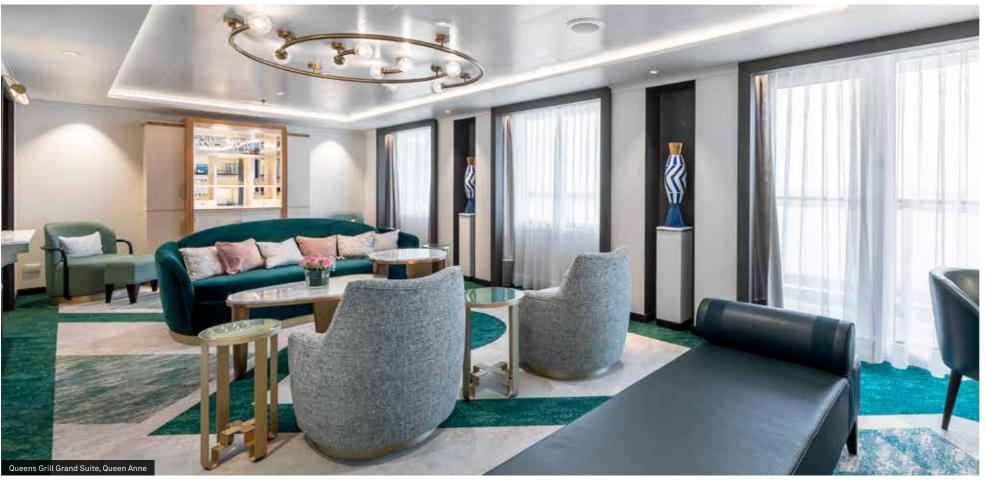

## Queens Grill

As a Queens Grill guest you'll experience luxury travel at its finest. A sumptuous suite with separate living area and private balcony.\* Attentive butler service. Use of the Grills Lounge. You'll also be free to enjoy the finest cuisine, served at your dedicated table in the Queens Grill restaurant (or in the privacy of your Grills Suite should you prefer).

# Queens Grill Suite amenities:

Enjoy all the amenities of our Princess Grill Suites as well as:

A personal butler to take care of your every need.

Expansive balcony,\* perfect for relaxing.

Marble bathrooms featuring a shower, bathtub, and Penhaligon's toiletries.

Room service dining from the Queens Grill menu.

The freedom to dine when you choose in the exclusive Queens Grill restaurant.

Chilled champagne and chocolates on arrival.

A complimentary in-suite bar (stocked with two bottles of wine or spirits of your choice, and soft drinks).