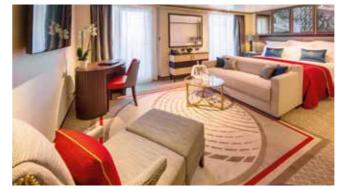

## Queens Grill

As a Queens Grill guest you'll experience luxury travel at its finest. A sumptuous suite with separate living area and private balcony.\* Attentive butler service. Use of the Grills Lounge. You'll also be free to enjoy the finest cuisine, served at your dedicated table in the Queens Grill restaurant (or in the privacy of your Grills Suite should you prefer).

# Queens Grill Suite amenities:

Enjoy all the amenities of our Princess Grill Suites as well as:

A personal butler to take care of your every need.

Expansive balcony,\* perfect for relaxing.

Marble bathrooms featuring a shower, bathtub, and Penhaligon's toiletries.

Room service dining from the Queens Grill menu.

The freedom to dine when you choose in the exclusive Queens Grill restaurant.

Chilled champagne and chocolates on arrival.

A complimentary in-suite bar (stocked with two bottles of wine or spirits of your choice, and soft drinks).