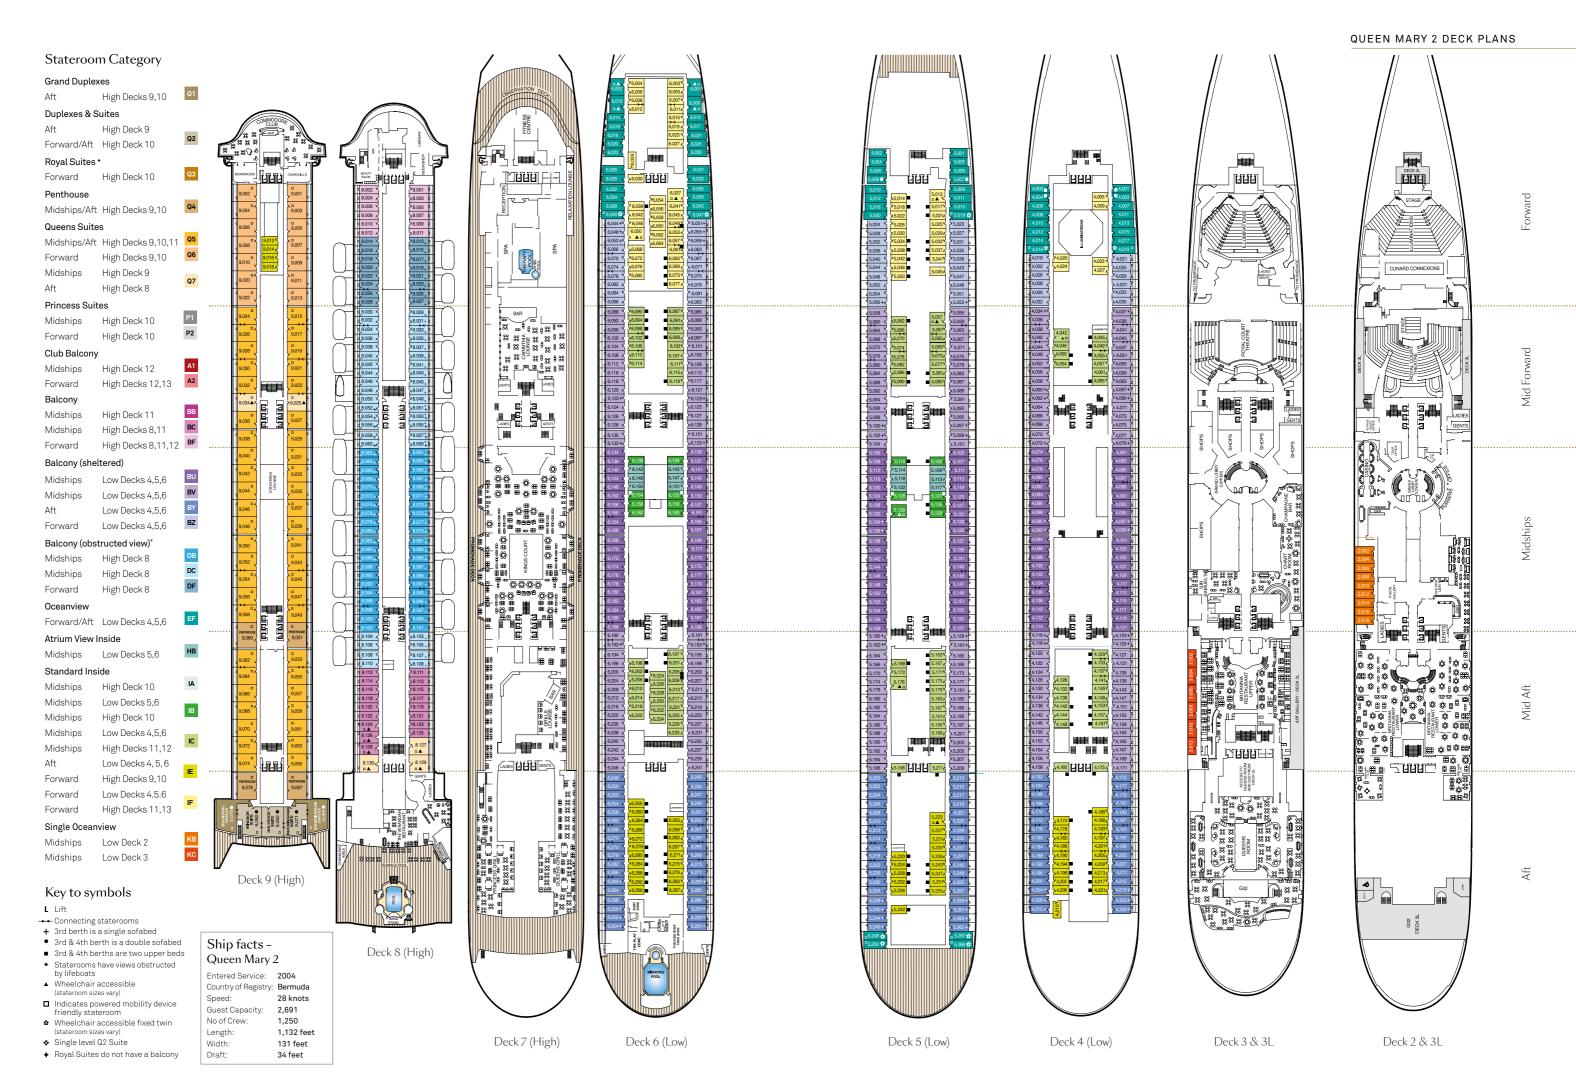

For the latest fare information visit cunard.com, call 03453 550 300°, contact your travel agent, or ask on board. Fares will vary depending on the season of travel. To view fares please visit cunard.com followed by the unique cruise number, for example: cunard.com/H512