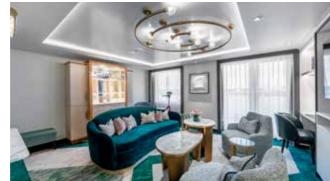

# Princess Grill

Booking a Princess Grill takes your holiday to new heights of indulgence. Exquisite food. An in-suite living area. An exclusive Grills Lounge offering every comfort at sea. It's all yours to enjoy.

# Princess Grill Suite amenities:

Furnished private balcony with ocean views.

Pillow concierge menu, offering a variety of styles.

Access to the Grills Lounge and Grills Terrace.

The freedom to dine when you choose in the Princess Grill restaurant.

Sparkling wine and chocolates on arrival.

Opulent bathrooms featuring Penhaligon's toiletries.