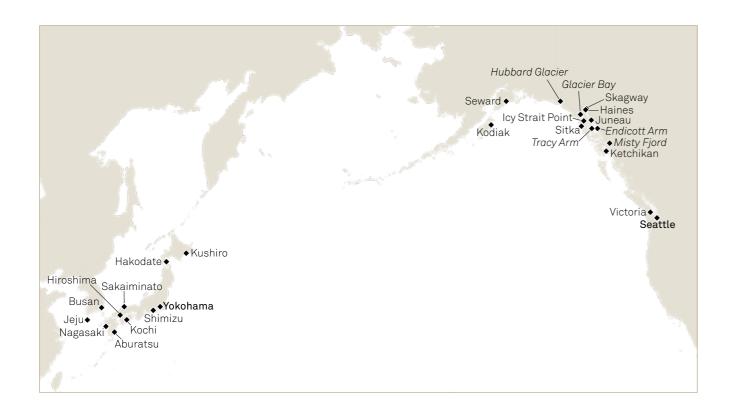

# Japan and Alaska, by Cunard

From high rises in Tokyo to totem poles in Ketchikan, find yourself gazing up in wonder again and again in these unique regions.

Join Queen Elizabeth in Japan in 2025, and create your own stories in places like Yokohama, gateway to the neon-lit alleyways and peaceful gardens of Tokyo.

Take endless photos of Kochi's ornate castle or perhaps get to know Busan's friendly locals in South Korea.

This enigmatic part of the world has long captivated the hearts and minds of those who visit.

Meanwhile, in Alaska, delight in the perfect blend of on-shore exploration coupled with scenic cruising through some of the largest tidewater icefields. Explore frontier-style towns, sprung from the Klondike gold rush, and glacier-studded fjords, such as Endicott Arm and Glacier Bay National Park. On board, naturalists narrate the scenery. You're invited to embrace the sparkle at the Ice White Ball. It's all part of what makes sailing in Alaska, with Cunard, so special.