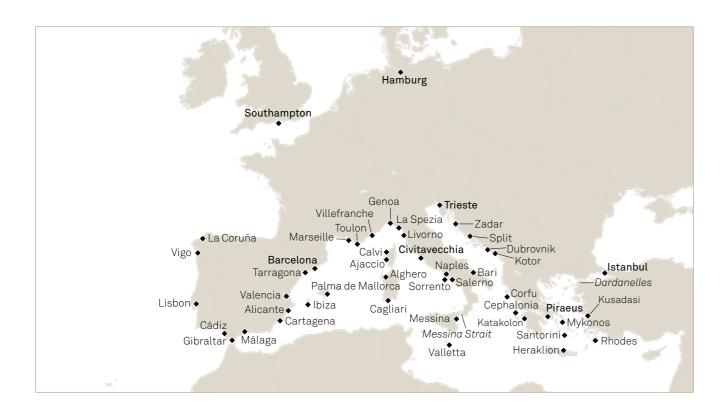

unhurried pace and humble ingredients are imbued with flavour. Join one of our Mediterranean sailings from Southampton or begin your voyage in Istanbul, Trieste, Civitavecchia, Piraeus, or Barcelona.

Salerno, just south of Naples, is the perfect place to savour a taste of 'La Dolce Vita'. You'll find opportunities to step ashore here with Queen Victoria in 2026. Or perhaps you'd prefer Kotor, Montenegro's charmingly historic capital, where winding streets and Romanesque churches seem to fan out in every direction.

Pearl of the Adriatic, Dubrovnik, introduces vistas peppered with terracotta rooftops. Valetta's Barrakka Gardens gives way to the noon canon firing in Malta. And Greece's magical islands never fail to enchant with their winding clifftop walks and flower-adorned buildings.







| Cruise number           | Departure date* | Arrival<br>date* | No. of nights | Ports of call