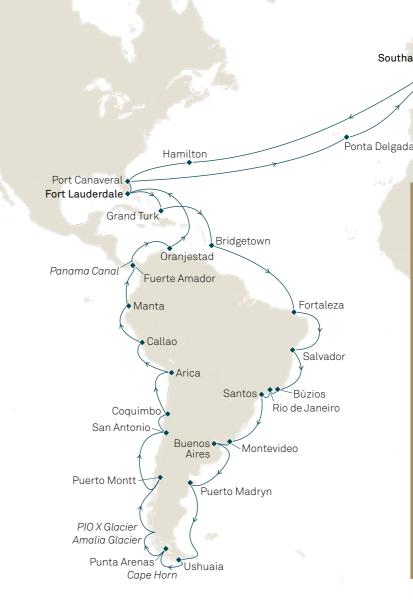

# Voyages on Queen Anne:

Northern Europe and British Isles

Iberia, Atlantic Coast, and Canary Islands

Mediterranean

Short Breaks

World Voyage

World Voyage Sectors

South America Discovery

South America Discovery Sectors