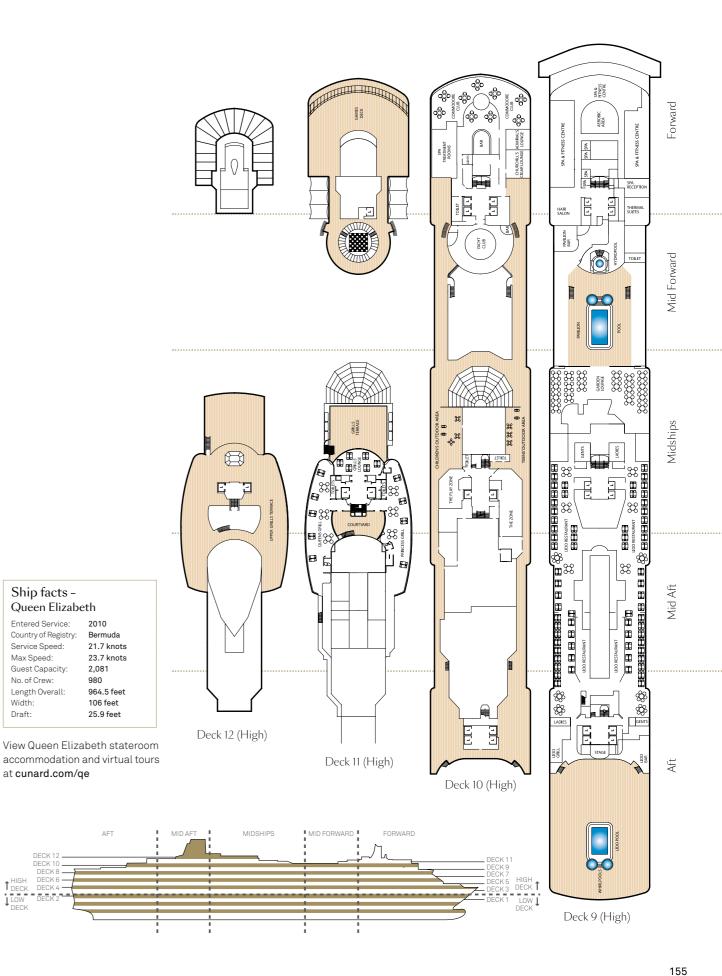

Additional Cunard Fare benefits - choose from complimentary:

On board spending mone

Car parkıng on UK roundtrip oı Coach transfers

### Holiday Package Add On

Let us take care of the complexities of your holiday by arranging all the necessary flights and transfers, to and from the ship and airport, as well as any overnight hotel stays that may be required.

<sup>\*</sup>Dates shown are cruise only Destinations in italics are Scenic Cruising/Transit/Sail By A = Anchor Port PA = Possible Anchor Port LE = Late Evening Departure

O = Overnight Stay H = Half Day M = Maiden Call T = Three days in port

# Iberia, Atlantic Coast, and Canary Islands, by Cunard

Rich artistry in Spain. Bustling souks in Morocco.
Pastel palaces in Portugal. Our Atlantic Coast
voyages are a treat for all the senses.

Step into endless sunshine as you discover unspoilt beaches, UNESCO-listed treasures, and world-famous cuisine. From the azure coves of Southern Europe to the medieval alleyways of Africa, remarkable sights and delights await.

Explore volcanic landscapes and black-sand beaches in the Canary Islands. Indulge in botanical gardens and taboggan rides in Madeira. Immerse yourself in UNESCO-listed architecture and port cellars in Portugal.

Morocco brings minaret-topped buildings in Casablanca and whitewashed medinas in Tangier, while Agadir offers a gateway to Marrakech with its fragrant spice stalls and maze-like alleys. Just offshore of Africa, the Cape Verde island of Saint Vincent seduces with its white-sand beaches and lively cafés, where music drifts out of every door.