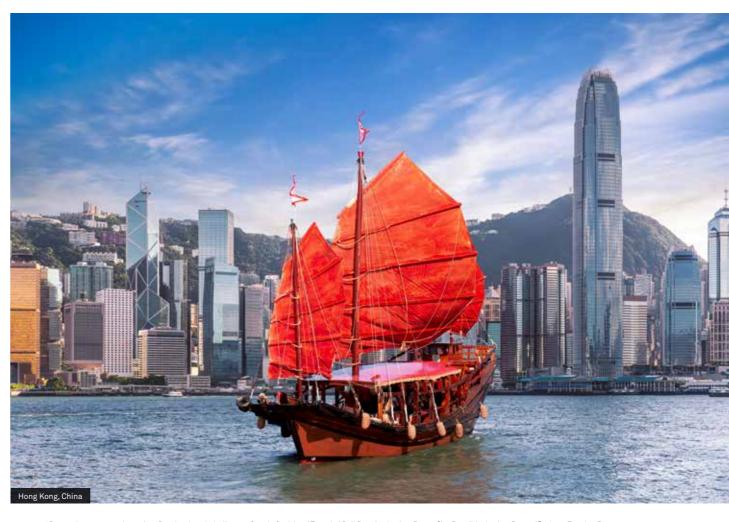

> Bitung, Indonesia > Sea Day > Puerto Princesa, Philippines > Sea Day > Manila, Philippines > Sea Day > Hong Kong, China °> Sea Day > Chan May (tours to Hue or Da Nang), Vietnam > Sea Day > Phu My (tours to Ho Chi Minh City), Vietnam > Sea Day > Singapore °> Port Kelang (tours to Kuala Lumpur), Malaysia > Six Sea Days > Port Louis, Mauritius > Le Port, Réunion > Three Sea Days > Durban, South Africa Le > Two Sea Days > Port Elizabeth, South Africa Le > Sea Day > Cape Town, South Africa °> Two Sea Days > Walvis Bay, Namibia PA > Seven Sea Days > Dakar, Senegal > Two Sea Days > Funchal, Madeira, Portugal °> Three Sea Days > Southampton, England, UK                                                                                                                                            |





\*Dates shown are cruise only Destinations in italics are Scenic Cruising / Transit / Sail By A = Anchor Port PA = Possible Anchor Port LE = Late Evening Departure

O = Overnight Stay H = Half Day M = Maiden Call T = Three days in port



| Cruise number           | Departure date* | Arrival<br>date* | No. of nights | Ports of call