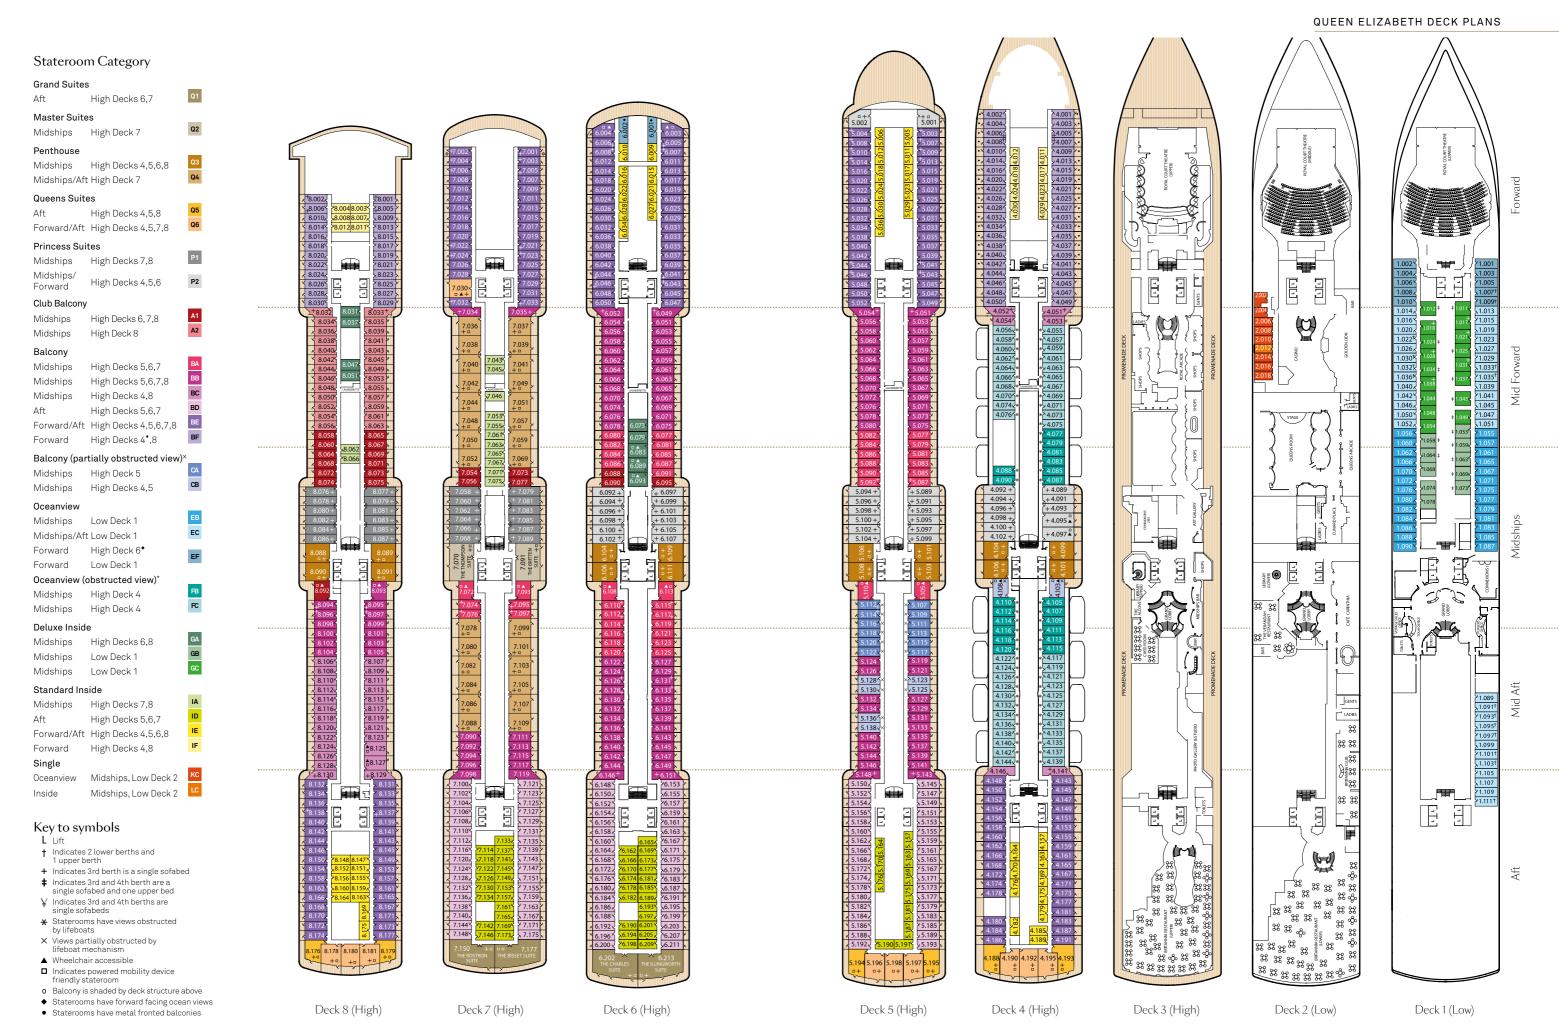

Additional Cunard Fare benefits - choose from complimentary:

On board spending mone

Car parkıng on UK roundtrip oı Coach transfers

### Holiday Package Add On

Let us take care of the complexities of your holiday by arranging all the necessary flights and transfers, to and from the ship and airport, as well as any overnight hotel stays that may be required.

<sup>\*</sup>Dates shown are cruise only Destinations in italics are Scenic Cruising/Transit/Sail By A = Anchor Port PA = Possible Anchor Port LE = Late Evening Departure

O = Overnight Stay H = Half Day M = Maiden Call T = Three days in port

# Iberia, Atlantic Coast, and Canary Islands, by Cunard

Rich artistry in Spain. Bustling souks in Morocco.
Pastel palaces in Portugal. Our Atlantic Coast
voyages are a treat for all the senses.

Step into endless sunshine as you discover unspoilt beaches, UNESCO-listed treasures, and world-famous cuisine. From the azure coves of Southern Europe to the medieval alleyways of Africa, remarkable sights and delights await.

Explore volcanic landscapes and black-sand beaches in the Canary Islands. Indulge in botanical gardens and taboggan rides in Madeira. Immerse yourself in UNESCO-listed architecture and port cellars in Portugal.

Morocco brings minaret-topped buildings in Casablanca and whitewashed medinas in Tangier, while Agadir offers a gateway to Marrakech with its fragrant spice stalls and maze-like alleys. Just offshore of Africa, the Cape Verde island of Saint Vincent seduces with its white-sand beaches and lively cafés, where music drifts out of every door.