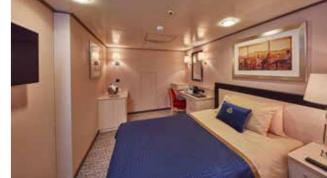

# Britannia Staterooms

**•** 

Whether you opt for an Inside, Oceanview, or Balcony, you'll find everything you need for a perfect stay in your Britannia Stateroom. King-sized or twin beds.
Bathrobes and slippers. A widescreen television.
Generous storage space. And that's just the half of it.
Step into the fresh air on your own private balcony, admire the sea from your ocean-facing window, or escape the outside world entirely. What's your preference?