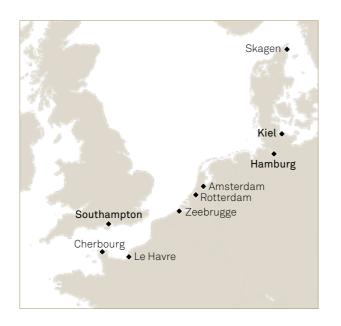

| Cruise number         | Departure date* | Arrival<br>date* | No. of nights | Ports of call                                                                                                                                                                                                                                                                                                                                                                                        |
|-----------------------|-----------------|------------------|---------------|------------------------------------------------------------------------------------------------------------------------------------------------------------------------------------------------------------------------------------------------------------------------------------------------------------------------------------------------------------------------------------------------------|
| Queen Mary 2<br>M510  | 05 May<br>2025  | 14 May<br>2025   | 9             | New York, NY, USA > Six Sea Days > Southampton, England, UK > Sea Day > Hamburg, Germany                                                                                                                                                                                                                                                                                                             |
| Queen Mary 2<br>M510B | 05 May<br>2025  | 23 May<br>2025   | 18            | New York, NY, USA > Six Sea Days > Southampton, England, UK > Sea Day > Hamburg, Germany > Sea Day > Southampton, England, UK > Six Sea Days > New York, NY, USA                                                                                                                                                                                                                                     |
| Queen Mary 2<br>M511  | 14 May<br>2025  | 23 May<br>2025   | 9             | Hamburg, Germany > Sea Day > Southampton, England, UK > Six Sea Days > <b>New York</b> , NY, USA                                                                                                                                                                                                                                                                                                     |
| Queen Mary 2<br>M515A | 13 Jun<br>2025  | 01 Jul<br>2025   | 18            | New York, NY, USA > Six Sea Days > Southampton, England, UK > Rotterdam, Netherlands *OLE > Sea Day > Southampton, England, UK > Six Sea Days > New York, NY, USA                                                                                                                                                                                                                                    |
| Queen Mary 2<br>M523  | 08 Aug<br>2025  | 17 Aug<br>2025   | 9             | New York, NY, USA > Six Sea Days > Southampton, England, UK > Sea Day > Hamburg, Germany                                                                                                                                                                                                                                                                                                             |
| Queen Mary 2<br>M525  | 25 Aug<br>2025  | 03 Sep<br>2025   | 9             | Hamburg, Germany > Sea Day > Southampton, England, UK > Six Sea Days > New York, NY, USA                                                                                                                                                                                                                                                                                                             |
| Queen Mary 2<br>M532A | 17 Oct<br>2025  | 31 Oct<br>2025   | 14            | New York, NY, USA > Six Sea Days > Southampton, England, UK > Six Sea Days > New York, NY, USA                                                                                                                                                                                                                                                                                                       |
| Queen Mary 2<br>M535C | 17 Nov<br>2025  | 26 Nov<br>2025   | 9             | Hamburg, Germany > Sea Day > Southampton, England, UK > Six Sea Days > New York, NY, USA                                                                                                                                                                                                                                                                                                             |
| Queen Mary 2<br>M538A | 08 Dec<br>2025  | 22 Dec<br>2025   | 14            | New York, NY, USA > Six Sea Days > Southampton, England, UK > Six Sea Days > New York, NY, USA                                                                                                                                                                                                                                                                                                       |
| Queen Mary 2<br>M602B | 03 Jan<br>2026  | 18 Jan<br>2026   | 15            | New York, NY, USA > Seven Sea Days > Southampton, England, UK > Six Sea Days > New York, NY, USA                                                                                                                                                                                                                                                                                                     |
| Queen Mary 2<br>M609C | 01 May<br>2026  | 08 May<br>2026   | 7             | Le Havre, France > Six Sea Days > New York, NY, USA                                                                                                                                                                                                                                                                                                                                                  |
| Queen Mary 2<br>M611B | 29 May<br>2026  | 08 Jun<br>2026   | 10            | New York, NY, USA > Six Sea Days > Southampton, England, UK > Zeebrugge (tours to Bruges), Belgium > Sea Day > Le Havre, France                                                                                                                                                                                                                                                                      |
| Queen Mary 2<br>M611C | 29 May<br>2026  | 17 Jun<br>2026   | 19            | New York, NY, USA > Six Sea Days > Southampton, England, UK > Zeebrugge (tours to Bruges), Belgium > Sea Day > Le Havre, France > Cherbourg, France > Southampton, England, UK > Six Sea Days > New York, NY, USA                                                                                                                                                                                    |
| Queen Mary 2<br>M611D | 08 Jun<br>2026  | 17 Jun<br>2026   | 9             | <b>Le Havre</b> , France > Cherbourg, France > Southampton, England, UK > Six Sea Days > <b>New York</b> , NY, USA                                                                                                                                                                                                                                                                                   |
| Queen Mary 2<br>M611F | 17 Jun<br>2026  | 03 Jul<br>2026   | 16            | $\label{eq:NewYork,NY,USA} \textbf{New York}, \textbf{NY}, \textbf{USA} \Rightarrow \textbf{Six Sea Days} \Rightarrow \textbf{Southampton}, \textbf{England}, \textbf{UK} \Rightarrow \textbf{\textit{Jurassic Coast (Scenic Cruising)}} \Rightarrow \textbf{Southampton}, \textbf{England}, \textbf{UK} \Rightarrow \textbf{Six Sea Days} \Rightarrow \textbf{New York}, \textbf{NY}, \textbf{USA}$ |
| Queen Mary 2<br>M615  | 10 Jul<br>2026  | 19 Jul<br>2026   | 9             | New York, NY, USA > Six Sea Days > Southampton, England, UK > Sea Day > Hamburg, Germany                                                                                                                                                                                                                                                                                                             |
| Queen Mary 2<br>M615B | 10 Jul<br>2026  | 28 Jul<br>2026   | 18            | New York, NY, USA > Six Sea Days > Southampton, England, UK > Sea Day > Hamburg, Germany > Sea Day > Southampton, England, UK > Six Sea Days > New York, NY, USA                                                                                                                                                                                                                                     |
| Queen Mary 2<br>M616  | 19 Jul<br>2026  | 28 Jul<br>2026   | 9             | Hamburg, Germany > Sea Day > Southampton, England, UK > Six Sea Days > New York, NY, USA                                                                                                                                                                                                                                                                                                             |
| Queen Mary 2<br>M619  | 18 Aug<br>2026  | 27 Aug<br>2026   | 9             | New York, NY, USA > Six Sea Days > Southampton, England, UK > Sea Day > Hamburg, Germany                                                                                                                                                                                                                                                                                                             |
| Queen Mary 2<br>M621  | 02 Sep<br>2026  | 13 Sep<br>2026   | 11            | Hamburg, Germany > Sea Day > Zeebrugge (tours to Bruges), Belgium > Le Havre, France > Southampton, England, UK > Six Sea Days > <b>New York</b> , NY, USA                                                                                                                                                                                                                                           |
| Queen Mary 2<br>M622A | 13 Sep<br>2026  | 27 Sep<br>2026   | 14            | New York, NY, USA > Six Sea Days > Southampton, England, UK > Six Sea Days > New York, NY, USA                                                                                                                                                                                                                                                                                                       |
| Queen Mary 2<br>M626  | 11 Oct<br>2026  | 20 Oct<br>2026   | 9             | New York, NY, USA > Six Sea Days > Southampton, England, UK > Sea Day > Hamburg, Germany                                                                                                                                                                                                                                                                                                             |
| Queen Mary 2<br>M626B | 11 Oct<br>2026  | 30 Oct<br>2026   | 19            | New York, NY, USA > Six Sea Days > Southampton, England, UK > Sea Day > Hamburg, Germany > Sea Day > Zeebrugge (tours to Bruges), Belgium > Southampton, England, UK > Six Sea Days > New York, NY, USA                                                                                                                                                                                              |
| Queen Mary 2<br>M627  | 20 Oct<br>2026  | 30 Oct<br>2026   | 10            | <b>Hamburg</b> , Germany > Sea Day > Zeebrugge (tours to Bruges), Belgium > Southampton, England, UK > Six Sea Days > <b>New York</b> , NY, USA                                                                                                                                                                                                                                                      |
| Queen Mary 2<br>M628A | 30 Oct<br>2026  | 17 Nov<br>2026   | 18            | New York, NY, USA > Six Sea Days > Southampton, England, UK > Rotterdam, Netherlands OLE > Sea Day > Southampton, England, UK > Six Sea Days > New York, NY, USA                                                                                                                                                                                                                                     |
| Queen Mary 2<br>M632A | 29 Nov<br>2026  | 20 Dec<br>2026   | 21            | New York, NY, USA > Six Sea Days > Southampton, England, UK > Le Havre, France LE > Sea Day > Rotterdam, Netherlands O > Zeebrugge (tours to Bruges), Belgium LE > Sea Day > Southampton, England, UK > Six Sea Days > New York, NY, USA                                                                                                                                                             |