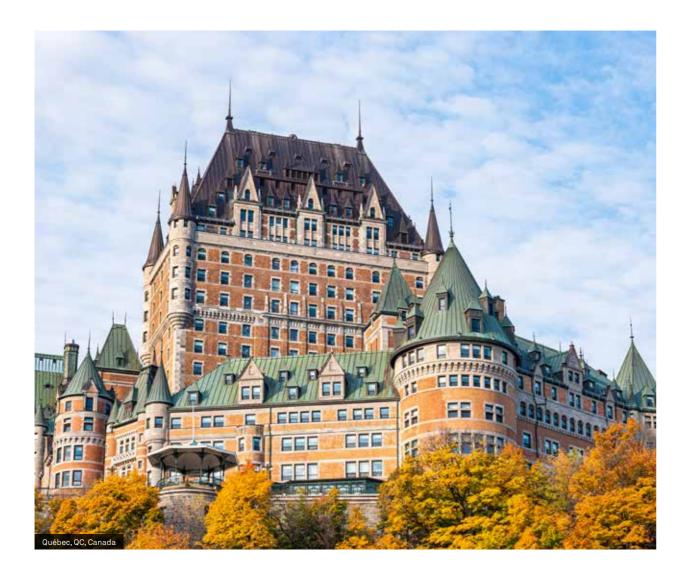

# Voyages on Queen Victoria:

The Caribbean

Northern Europe and British Isles

Iberia, Atlantic Coast, and Canary Islands

Mediterranean

Short Breaks

•

World Voyage

# Voyages on Queen Anne:

Northern Europe and British Isles

Iberia, Atlantic Coast, and Canary Islands

Mediterranean

Short Breaks

World Voyage

World Voyage Sectors

South America Discovery