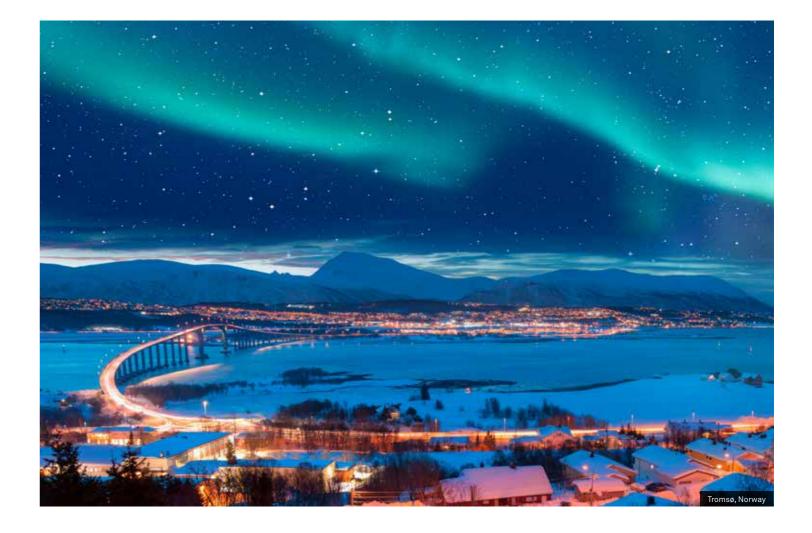

|
| Queen Victoria<br>V605 | 22 Mar<br>2026     | 04 Apr<br>2026   | 13            | Southampton, England, UK > Two Sea Days > Åndalsnes, Norway > Sea Day > Tromsø, Norway LE > Sea Day > Narvik, Norway OLE > Sea Day > Ålesund, Norway > Stavanger, Norway > Sea Day > Southampton, England, UK                                                                                                                                                                                                                                                                                            |





<sup>\*</sup>Dates shown are cruise only Destinations in italics are Scenic Cruising / Transit / Sail By A = Anchor Port PA = Possible Anchor Port LE = Late Evening Departure

O = Overnight Stay H = Half Day M = Maiden Call T = Three days in port

| Cruise number         | Departure<br>date* | Arrival<br>date* | No. of nights | Ports of call                                                                                                                                                                                                                                                                                                                                                                             |
|-----------------------|--------------------|------------------|---------------|-----