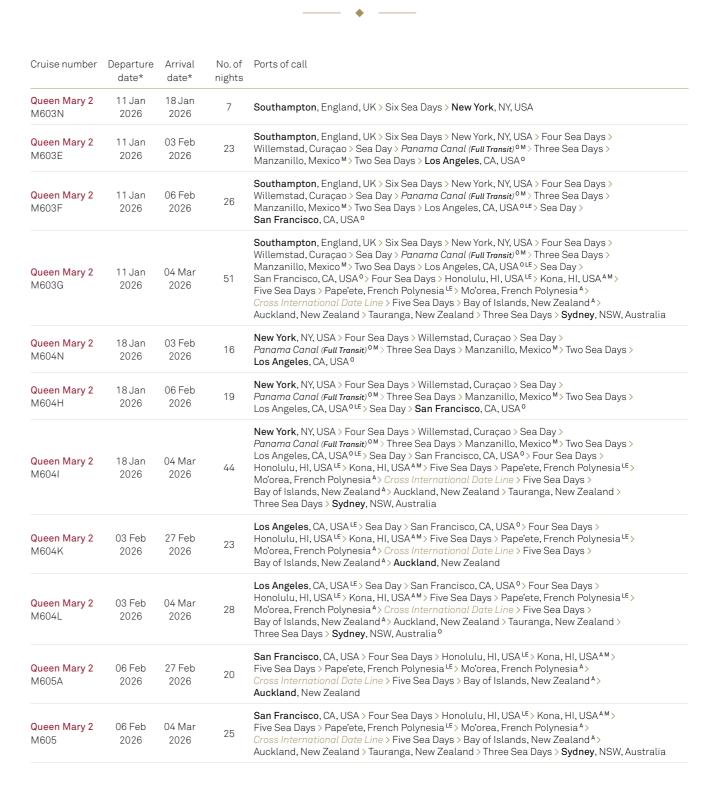

# Westbound Crossings • Southampton to New York

| Cruise number                     | Departure      | Arrival        | No. of | Cruise number         | Departure      | Arrival        | No. of |
|-----------------------------------|----------------|----------------|--------|-----------------------|----------------|----------------|--------|
|                                   | date*          | date*          | nights |                       | date*          | date*          | nights |
| Queen Mary 2<br>M511B             | 16 May<br>2025 | 23 May<br>2025 | 7      | Queen Mary 2<br>M611P | 22 May<br>2026 | 29 May<br>2026 | 7      |
| Queen Mary 2<br>M514              | 06 Jun<br>2025 | 13 Jun<br>2025 | 7      | Queen Mary 2<br>M611S | 10 Jun<br>2026 | 17 Jun<br>2026 | 7      |
| Queen Mary 2<br>M517              | 24 Jun<br>2025 | 01 Jul<br>2025 | 7      | Queen Mary 2<br>M613  | 26 Jun<br>2026 | 03 Jul<br>2026 | 7      |
| Queen Mary 2<br>M525B             | 27 Aug<br>2025 | 03 Sep<br>2025 | 7      | Queen Mary 2<br>M616B | 21 Jul<br>2026 | 28 Jul<br>2026 | 7      |
| Queen Mary 2<br>M529              | 26 Sep<br>2025 | 03 Oct<br>2025 | 7      | Queen Mary 2<br>M621B | 06 Sep<br>2026 | 13 Sep<br>2026 | 7      |
| Queen Mary 2<br>M533              | 24 Oct<br>2025 | 31 Oct<br>2025 | 7      | Queen Mary 2<br>M623  | 20 Sep<br>2026 | 27 Sep<br>2026 | 7      |
| Queen Mary 2<br>M536              | 19 Nov<br>2025 | 26 Nov<br>2025 | 7      | Queen Mary 2<br>M627B | 23 Oct<br>2026 | 30 Oct<br>2026 | 7      |
| Queen Mary 2<br>M539              | 15 Dec<br>2025 | 22 Dec<br>2025 | 7      | Queen Mary 2<br>M630  | 10 Nov<br>2026 | 17 Nov<br>2026 | 7      |
| Queen Mary 2<br>M603N             | 11 Jan<br>2026 | 18 Jan<br>2026 | 7      | Queen Mary 2<br>M634  | 13 Dec<br>2026 | 20 Dec<br>2026 | 7      |
| Queen Mary 2<br>M609 <sup>A</sup> | 30 Apr<br>2026 | 08 May<br>2026 | 8      |                       |                |                |        |

| Eastbound Crossings • New York to Southampton |                    |                  |               |                       |                    |                  |               |  |  |  |
|-----------------------------------------------|--------------------|------------------|---------------|-----------------------|--------------------|------------------|---------------|--|--|--|
| Cruise number                                 | Departure<br>date* | Arrival<br>date* | No. of nights | Cruise number         | Departure<br>date* | Arrival<br>date* | No. of nights |  |  |  |
| <mark>Queen Mary 2</mark><br>M510A            | 05 May<br>2025     | 12 May<br>2025   | 7             | Queen Mary 2<br>M611Q | 29 May<br>2026     | 05 Jun<br>2026   | 7             |  |  |  |
| Queen Mary 2<br>M512                          | 23 May<br>2025     | 30 May<br>2025   | 7             | Queen Mary 2<br>M611T | 17 Jun<br>2026     | 24 Jun<br>2026   | 7             |  |  |  |
| Queen Mary 2<br>M515                          | 13 Jun<br>2025     | 20 Jun<br>2025   | 7             | Queen Mary 2<br>M615A | 10 Jul<br>2026     | 17 Jul<br>2026   | 7             |  |  |  |
| Queen Mary 2<br>M519                          | 08 Jul<br>2025     | 15 Jul<br>2025   | 7             | Queen Mary 2<br>M617  | 28 Jul<br>2026     | 04 Aug<br>2026   | 7             |  |  |  |
| Queen Mary 2<br>M523A                         | 08 Aug<br>2025     | 15 Aug<br>2025   | 7             | Queen Mary 2<br>M619A | 18 Aug<br>2026     | 25 Aug<br>2026   | 7             |  |  |  |
| Queen Mary 2<br>M526                          | 03 Sep<br>2025     | 10 Sep<br>2025   | 7             | Queen Mary 2<br>M622  | 13 Sep<br>2026     | 20 Sep<br>2026   | 7             |  |  |  |
| Queen Mary 2<br>M532                          | 17 Oct<br>2025     | 24 Oct<br>2025   | 7             | Queen Mary 2<br>M626A | 11 Oct<br>2026     | 18 Oct<br>2026   | 7             |  |  |  |
| <mark>Queen Mary 2</mark><br>M534             | 31 Oct<br>2025     | 07 Nov<br>2025   | 7             | Queen Mary 2<br>M628  | 30 Oct<br>2026     | 06 Nov<br>2026   | 7             |  |  |  |
| Queen Mary 2<br>M538                          | 08 Dec<br>2025     | 15 Dec<br>2025   | 7             | Queen Mary 2<br>M632  | 29 Nov<br>2026     | 06 Dec<br>2026   | 7             |  |  |  |
| Queen Mary 2<br>M602                          | 03 Jan<br>2026     | 11 Jan<br>2026   | 8             | Queen Mary 2<br>M702  | 03 Jan<br>2027     | 11 Jan<br>2027   | 8             |  |  |  |
| Queen Mary 2<br>M610                          | 08 May<br>2026     | 15 May<br>2026   | 7             |                       |                    |                  |               |  |  |  |

# Roundtrip Crossings • Southampton to New York to Southampton

| Cruise number                      | Departure<br>date* | Arrival<br>date* | No. of nights | Cruise number         | Departure<br>date* | Arrival<br>date* | No. of nights |
|------------------------------------|--------------------|------------------|---------------|-----------------------|--------------------|------------------|---------------|
| Queen Mary 2<br>M511C              | 16 May<br>2025     | 30 May<br>2025   | 14            | Queen Mary 2<br>M611A | 22 May<br>2026     | 05 Jun<br>2026   | 14            |
| Queen Mary 2<br>M514A              | 06 Jun<br>2025     | 20 Jun<br>2025   | 14            | Queen Mary 2<br>M611E | 10 Jun<br>2026     | 24 Jun<br>2026   | 14            |
| Queen Mary 2<br>M525C              | 27 Aug<br>2025     | 10 Sep<br>2025   | 14            | Queen Mary 2<br>M616C | 21 Jul<br>2026     | 04 Aug<br>2026   | 14            |
| Queen Mary 2<br>M533A              | 24 Oct<br>2025     | 07 Nov<br>2025   | 14            | Queen Mary 2<br>M621C | 06 Sep<br>2026     | 20 Sep<br>2026   | 14            |
| Queen Mary 2<br>M609B <sup>a</sup> | 30 Apr<br>2026     | 15 May<br>2026   | 15            | Queen Mary 2<br>M627C | 23 Oct<br>2026     | 06 Nov<br>2026   | 14            |

| Cruise number         | Departure date* | Arrival<br>date* | No. of nights | Ports of call                                                                                                                                                                                                                                                                                                                                                                                        |
|-----------------------|-----------------|------------------|---------------|------------------------------------------------------------------------------------------------------------------------------------------------------------------------------------------------------------------------------------------------------------------------------------------------------------------------------------------------------------------------------------------------------|
| Queen Mary 2<br>M510  | 05 May<br>2025  | 14 May<br>2025   | 9             | New York, NY, USA > Six Sea Days > Southampton, England, UK > Sea Day > Hamburg, Germany                                                                                                                                                                                                                                                                                                             |
| Queen Mary 2<br>M510B | 05 May<br>2025  | 23 May<br>2025   | 18            | New York, NY, USA > Six Sea Days > Southampton, England, UK > Sea Day > Hamburg, Germany > Sea Day > Southampton, England, UK > Six Sea Days > New York, NY, USA                                                                                                                                                                                                                                     |
| Queen Mary 2<br>M511  | 14 May<br>2025  | 23 May<br>2025   | 9             | Hamburg, Germany > Sea Day > Southampton, England, UK > Six Sea Days > <b>New York</b> , NY, USA                                                                                                                                                                                                                                                                                                     |
| Queen Mary 2<br>M515A | 13 Jun<br>2025  | 01 Jul<br>2025   | 18            | New York, NY, USA > Six Sea Days > Southampton, England, UK > Rotterdam, Netherlands *OLE > Sea Day > Southampton, England, UK > Six Sea Days > New York, NY, USA                                                                                                                                                                                                                                    |
| Queen Mary 2<br>M523  | 08 Aug<br>2025  | 17 Aug<br>2025   | 9             | New York, NY, USA > Six Sea Days > Southampton, England, UK > Sea Day > Hamburg, Germany                                                                                                                                                                                                                                                                                                             |
| Queen Mary 2<br>M525  | 25 Aug<br>2025  | 03 Sep<br>2025   | 9             | Hamburg, Germany > Sea Day > Southampton, England, UK > Six Sea Days > New York, NY, USA                                                                                                                                                                                                                                                                                                             |
| Queen Mary 2<br>M532A | 17 Oct<br>2025  | 31 Oct<br>2025   | 14            | New York, NY, USA > Six Sea Days > Southampton, England, UK > Six Sea Days > New York, NY, USA                                                                                                                                                                                                                                                                                                       |
| Queen Mary 2<br>M535C | 17 Nov<br>2025  | 26 Nov<br>2025   | 9             | Hamburg, Germany > Sea Day > Southampton, England, UK > Six Sea Days > New York, NY, USA                                                                                                                                                                                                                                                                                                             |
| Queen Mary 2<br>M538A | 08 Dec<br>2025  | 22 Dec<br>2025   | 14            | New York, NY, USA > Six Sea Days > Southampton, England, UK > Six Sea Days > New York, NY, USA                                                                                                                                                                                                                                                                                                       |
| Queen Mary 2<br>M602B | 03 Jan<br>2026  | 18 Jan<br>2026   | 15            | New York, NY, USA > Seven Sea Days > Southampton, England, UK > Six Sea Days > New York, NY, USA                                                                                                                                                                                                                                                                                                     |
| Queen Mary 2<br>M609C | 01 May<br>2026  | 08 May<br>2026   | 7             | Le Havre, France > Six Sea Days > New York, NY, USA                                                                                                                                                                                                                                                                                                                                                  |
| Queen Mary 2<br>M611B | 29 May<br>2026  | 08 Jun<br>2026   | 10            | New York, NY, USA > Six Sea Days > Southampton, England, UK > Zeebrugge (tours to Bruges), Belgium > Sea Day > Le Havre, France                                                                                                                                                                                                                                                                      |
| Queen Mary 2<br>M611C | 29 May<br>2026  | 17 Jun<br>2026   | 19            | New York, NY, USA > Six Sea Days > Southampton, England, UK > Zeebrugge (tours to Bruges), Belgium > Sea Day > Le Havre, France > Cherbourg, France > Southampton, England, UK > Six Sea Days > New York, NY, USA                                                                                                                                                                                    |
| Queen Mary 2<br>M611D | 08 Jun<br>2026  | 17 Jun<br>2026   | 9             | <b>Le Havre</b> , France > Cherbourg, France > Southampton, England, UK > Six Sea Days > <b>New York</b> , NY, USA                                                                                                                                                                                                                                                                                   |
| Queen Mary 2<br>M611F | 17 Jun<br>2026  | 03 Jul<br>2026   | 16            | $\label{eq:NewYork,NY,USA} \textbf{New York}, \textbf{NY}, \textbf{USA} \Rightarrow \textbf{Six Sea Days} \Rightarrow \textbf{Southampton}, \textbf{England}, \textbf{UK} \Rightarrow \textbf{\textit{Jurassic Coast (Scenic Cruising)}} \Rightarrow \textbf{Southampton}, \textbf{England}, \textbf{UK} \Rightarrow \textbf{Six Sea Days} \Rightarrow \textbf{New York}, \textbf{NY}, \textbf{USA}$ |
| Queen Mary 2<br>M615  | 10 Jul<br>2026  | 19 Jul<br>2026   | 9             | New York, NY, USA > Six Sea Days > Southampton, England, UK > Sea Day > Hamburg, Germany                                                                                                                                                                                                                                                                                                             |
| Queen Mary 2<br>M615B | 10 Jul<br>2026  | 28 Jul<br>2026   | 18            | New York, NY, USA > Six Sea Days > Southampton, England, UK > Sea Day > Hamburg, Germany > Sea Day > Southampton, England, UK > Six Sea Days > New York, NY, USA                                                                                                                                                                                                                                     |
| Queen Mary 2<br>M616  | 19 Jul<br>2026  | 28 Jul<br>2026   | 9             | Hamburg, Germany > Sea Day > Southampton, England, UK > Six Sea Days > New York, NY, USA                                                                                                                                                                                                                                                                                                             |
| Queen Mary 2<br>M619  | 18 Aug<br>2026  | 27 Aug<br>2026   | 9             | New York, NY, USA > Six Sea Days > Southampton, England, UK > Sea Day > Hamburg, Germany                                                                                                                                                                                                                                                                                                             |
| Queen Mary 2<br>M621  | 02 Sep<br>2026  | 13 Sep<br>2026   | 11            | Hamburg, Germany > Sea Day > Zeebrugge (tours to Bruges), Belgium > Le Havre, France > Southampton, England, UK > Six Sea Days > <b>New York</b> , NY, USA                                                                                                                                                                                                                                           |
| Queen Mary 2<br>M622A | 13 Sep<br>2026  | 27 Sep<br>2026   | 14            | New York, NY, USA > Six Sea Days > Southampton, England, UK > Six Sea Days > New York, NY, USA                                                                                                                                                                                                                                                                                                       |
| Queen Mary 2<br>M626  | 11 Oct<br>2026  | 20 Oct<br>2026   | 9             | New York, NY, USA > Six Sea Days > Southampton, England, UK > Sea Day > Hamburg, Germany                                                                                                                                                                                                                                                                                                             |
| Queen Mary 2<br>M626B | 11 Oct<br>2026  | 30 Oct<br>2026   | 19            | New York, NY, USA > Six Sea Days > Southampton, England, UK > Sea Day > Hamburg, Germany > Sea Day > Zeebrugge (tours to Bruges), Belgium > Southampton, England, UK > Six Sea Days > New York, NY, USA                                                                                                                                                                                              |
| Queen Mary 2<br>M627  | 20 Oct<br>2026  | 30 Oct<br>2026   | 10            | <b>Hamburg</b> , Germany > Sea Day > Zeebrugge (tours to Bruges), Belgium > Southampton, England, UK > Six Sea Days > <b>New York</b> , NY, USA                                                                                                                                                                                                                                                      |
| Queen Mary 2<br>M628A | 30 Oct<br>2026  | 17 Nov<br>2026   | 18            | New York, NY, USA > Six Sea Days > Southampton, England, UK > Rotterdam, Netherlands OLE > Sea Day > Southampton, England, UK > Six Sea Days > New York, NY, USA                                                                                                                                                                                                                                     |
| Queen Mary 2<br>M632A | 29 Nov<br>2026  | 20 Dec<br>2026   | 21            | New York, NY, USA > Six Sea Days > Southampton, England, UK > Le Havre, France LE > Sea Day > Rotterdam, Netherlands O > Zeebrugge (tours to Bruges), Belgium LE > Sea Day > Southampton, England, UK > Six Sea Days > New York, NY, USA                                                                                                                                                             |