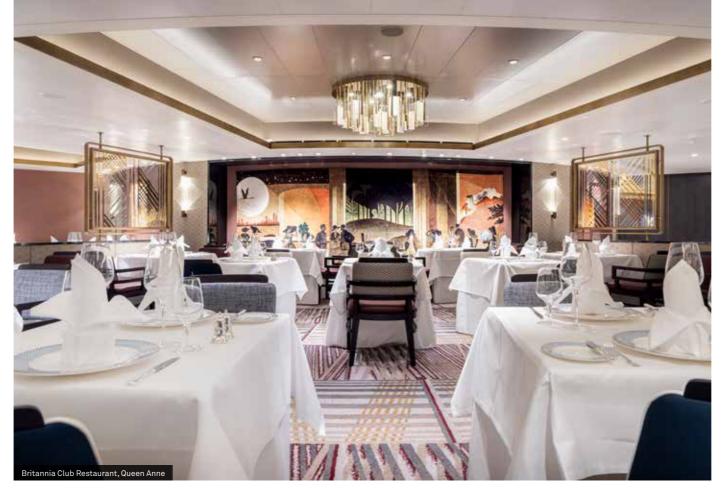

## Britannia Club

Britannia Club Staterooms include a spacious balcony, your choice of pillow, and a dedicated table in the Britannia Club restaurant. Simply show up anytime between 6.30pm and 9.00pm (no reservation necessary) and you'll be seated straight away.