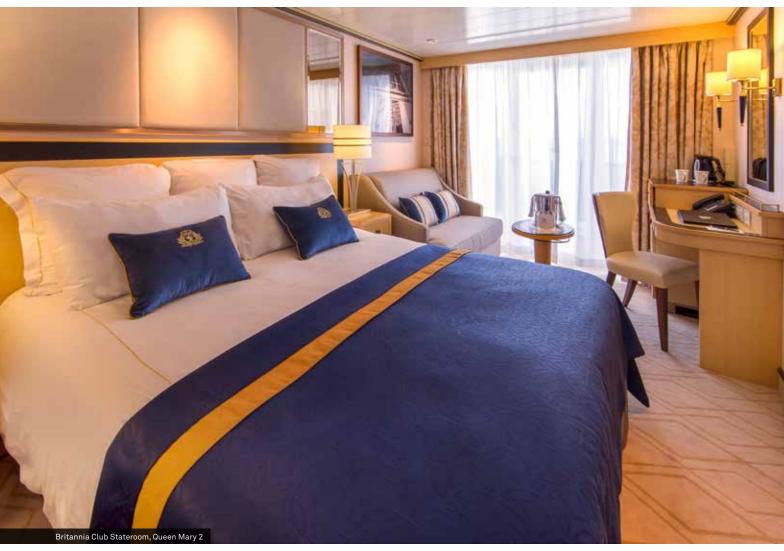

# Britannia Staterooms

**•** 

Whether you opt for an Inside, Oceanview, or Balcony, you'll find everything you need for a perfect stay in your Britannia Stateroom. King-sized or twin beds.
Bathrobes and slippers. A widescreen television.
Generous storage space. And that's just the half of it.
Step into the fresh air on your own private balcony, admire the sea from your ocean-facing window, or escape the outside world entirely. What's your preference?