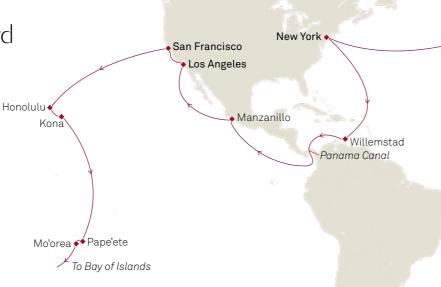

| Cruise number         | Departure date* | Arrival<br>date* | No. of nights | Ports of call                                                                                                                                                                                                                                                                                                                                                                                        |
|-----------------------|-----------------|------------------|---------------|------------------------------------------------------------------------------------------------------------------------------------------------------------------------------------------------------------------------------------------------------------------------------------------------------------------------------------------------------------------------------------------------------|
| Queen Mary 2<br>M510  | 05 May<br>2025  | 14 May<br>2025   | 9             | New York, NY, USA > Six Sea Days > Southampton, England, UK > Sea Day > Hamburg, Germany                                                                                                                                                                                                                                                                                                             |
| Queen Mary 2<br>M510B | 05 May<br>2025  | 23 May<br>2025   | 18            | New York, NY, USA > Six Sea Days > Southampton, England, UK > Sea Day > Hamburg, Germany > Sea Day > Southampton, England, UK > Six Sea Days > New York, NY, USA                                                                                                                                                                                                                                     |
| Queen Mary 2<br>M511  | 14 May<br>2025  | 23 May<br>2025   | 9             | Hamburg, Germany > Sea Day > Southampton, England, UK > Six Sea Days > <b>New York</b> , NY, USA                                                                                                                                                                                                                                                                                                     |
| Queen Mary 2<br>M515A | 13 Jun<br>2025  | 01 Jul<br>2025   | 18            | New York, NY, USA > Six Sea Days > Southampton, England, UK > Rotterdam, Netherlands *OLE > Sea Day > Southampton, England, UK > Six Sea Days > New York, NY, USA                                                                                                                                                                                                                                    |
| Queen Mary 2<br>M523  | 08 Aug<br>2025  | 17 Aug<br>2025   | 9             | New York, NY, USA > Six Sea Days > Southampton, England, UK > Sea Day > Hamburg, Germany                                                                                                                                                                                                                                                                                                             |
| Queen Mary 2<br>M525  | 25 Aug<br>2025  | 03 Sep<br>2025   | 9             | Hamburg, Germany > Sea Day > Southampton, England, UK > Six Sea Days > New York, NY, USA                                                                                                                                                                                                                                                                                                             |
| Queen Mary 2<br>M532A | 17 Oct<br>2025  | 31 Oct<br>2025   | 14            | New York, NY, USA > Six Sea Days > Southampton, England, UK > Six Sea Days > New York, NY, USA                                                                                                                                                                                                                                                                                                       |
| Queen Mary 2<br>M535C | 17 Nov<br>2025  | 26 Nov<br>2025   | 9             | Hamburg, Germany > Sea Day > Southampton, England, UK > Six Sea Days > New York, NY, USA                                                                                                                                                                                                                                                                                                             |
| Queen Mary 2<br>M538A | 08 Dec<br>2025  | 22 Dec<br>2025   | 14            | New York, NY, USA > Six Sea Days > Southampton, England, UK > Six Sea Days > New York, NY, USA                                                                                                                                                                                                                                                                                                       |
| Queen Mary 2<br>M602B | 03 Jan<br>2026  | 18 Jan<br>2026   | 15            | New York, NY, USA > Seven Sea Days > Southampton, England, UK > Six Sea Days > New York, NY, USA                                                                                                                                                                                                                                                                                                     |
| Queen Mary 2<br>M609C | 01 May<br>2026  | 08 May<br>2026   | 7             | Le Havre, France > Six Sea Days > New York, NY, USA                                                                                                                                                                                                                                                                                                                                                  |
| Queen Mary 2<br>M611B | 29 May<br>2026  | 08 Jun<br>2026   | 10            | New York, NY, USA > Six Sea Days > Southampton, England, UK > Zeebrugge (tours to Bruges), Belgium > Sea Day > Le Havre, France                                                                                                                                                                                                                                                                      |
| Queen Mary 2<br>M611C | 29 May<br>2026  | 17 Jun<br>2026   | 19            | New York, NY, USA > Six Sea Days > Southampton, England, UK > Zeebrugge (tours to Bruges), Belgium > Sea Day > Le Havre, France > Cherbourg, France > Southampton, England, UK > Six Sea Days > New York, NY, USA                                                                                                                                                                                    |
| Queen Mary 2<br>M611D | 08 Jun<br>2026  | 17 Jun<br>2026   | 9             | <b>Le Havre</b> , France > Cherbourg, France > Southampton, England, UK > Six Sea Days > <b>New York</b> , NY, USA                                                                                                                                                                                                                                                                                   |
| Queen Mary 2<br>M611F | 17 Jun<br>2026  | 03 Jul<br>2026   | 16            | $\label{eq:NewYork,NY,USA} \textbf{New York}, \textbf{NY}, \textbf{USA} \Rightarrow \textbf{Six Sea Days} \Rightarrow \textbf{Southampton}, \textbf{England}, \textbf{UK} \Rightarrow \textbf{\textit{Jurassic Coast (Scenic Cruising)}} \Rightarrow \textbf{Southampton}, \textbf{England}, \textbf{UK} \Rightarrow \textbf{Six Sea Days} \Rightarrow \textbf{New York}, \textbf{NY}, \textbf{USA}$ |
| Queen Mary 2<br>M615  | 10 Jul<br>2026  | 19 Jul<br>2026   | 9             | New York, NY, USA > Six Sea Days > Southampton, England, UK > Sea Day > Hamburg, Germany                                                                                                                                                                                                                                                                                                             |
| Queen Mary 2<br>M615B | 10 Jul<br>2026  | 28 Jul<br>2026   | 18            | New York, NY, USA > Six Sea Days > Southampton, England, UK > Sea Day > Hamburg, Germany > Sea Day > Southampton, England, UK > Six Sea Days > New York, NY, USA                                                                                                                                                                                                                                     |
| Queen Mary 2<br>M616  | 19 Jul<br>2026  | 28 Jul<br>2026   | 9             | Hamburg, Germany > Sea Day > Southampton, England, UK > Six Sea Days > New York, NY, USA                                                                                                                                                                                                                                                                                                             |
| Queen Mary 2<br>M619  | 18 Aug<br>2026  | 27 Aug<br>2026   | 9             | New York, NY, USA > Six Sea Days > Southampton, England, UK > Sea Day > Hamburg, Germany                                                                                                                                                                                                                                                                                                             |
| Queen Mary 2<br>M621  | 02 Sep<br>2026  | 13 Sep<br>2026   | 11            | Hamburg, Germany > Sea Day > Zeebrugge (tours to Bruges), Belgium > Le Havre, France > Southampton, England, UK > Six Sea Days > <b>New York</b> , NY, USA                                                                                                                                                                                                                                           |
| Queen Mary 2<br>M622A | 13 Sep<br>2026  | 27 Sep<br>2026   | 14            | New York, NY, USA > Six Sea Days > Southampton, England, UK > Six Sea Days > New York, NY, USA                                                                                                                                                                                                                                                                                                       |
| Queen Mary 2<br>M626  | 11 Oct<br>2026  | 20 Oct<br>2026   | 9             | New York, NY, USA > Six Sea Days > Southampton, England, UK > Sea Day > Hamburg, Germany                                                                                                                                                                                                                                                                                                             |
| Queen Mary 2<br>M626B | 11 Oct<br>2026  | 30 Oct<br>2026   | 19            | New York, NY, USA > Six Sea Days > Southampton, England, UK > Sea Day > Hamburg, Germany > Sea Day > Zeebrugge (tours to Bruges), Belgium > Southampton, England, UK > Six Sea Days > New York, NY, USA                                                                                                                                                                                              |
| Queen Mary 2<br>M627  | 20 Oct<br>2026  | 30 Oct<br>2026   | 10            | <b>Hamburg</b> , Germany > Sea Day > Zeebrugge (tours to Bruges), Belgium > Southampton, England, UK > Six Sea Days > <b>New York</b> , NY, USA                                                                                                                                                                                                                                                      |
| Queen Mary 2<br>M628A | 30 Oct<br>2026  | 17 Nov<br>2026   | 18            | New York, NY, USA > Six Sea Days > Southampton, England, UK > Rotterdam, Netherlands OLE > Sea Day > Southampton, England, UK > Six Sea Days > New York, NY, USA                                                                                                                                                                                                                                     |
| Queen Mary 2<br>M632A | 29 Nov<br>2026  | 20 Dec<br>2026   | 21            | New York, NY, USA > Six Sea Days > Southampton, England, UK > Le Havre, France LE > Sea Day > Rotterdam, Netherlands O > Zeebrugge (tours to Bruges), Belgium LE > Sea Day > Southampton, England, UK > Six Sea Days > New York, NY, USA                                                                                                                                                             |