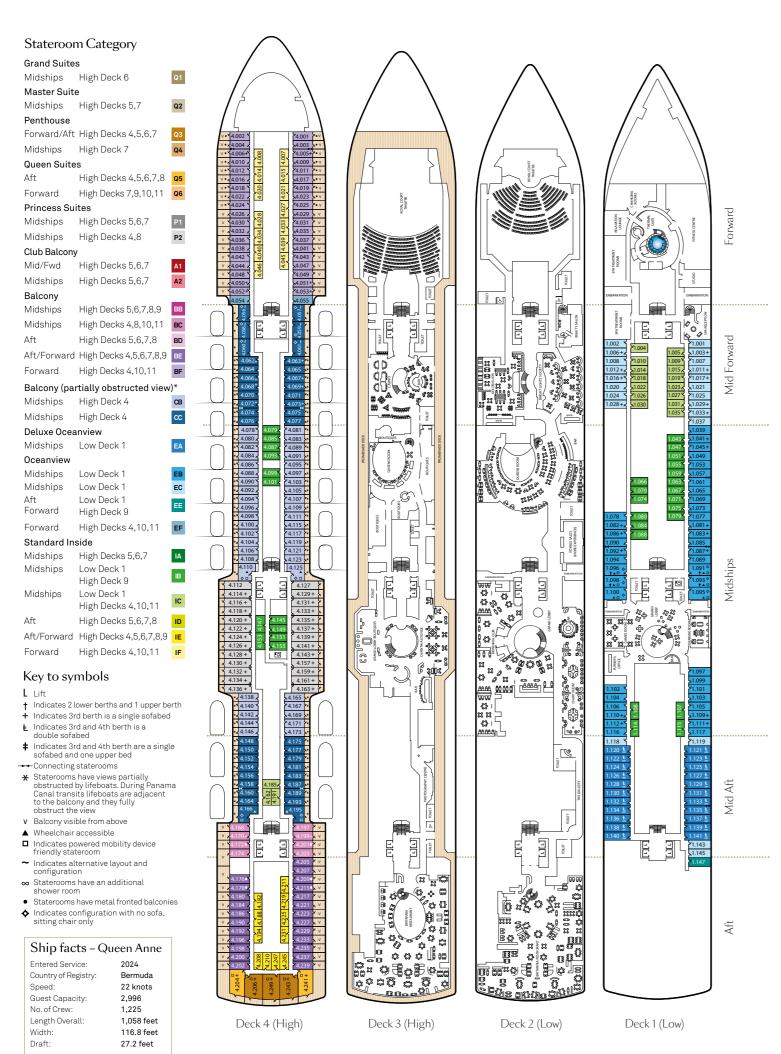

Additional Cunard Fare benefits - choose from complimentary:

On board spending mone

Car parkıng on UK roundtrip oı Coach transfers