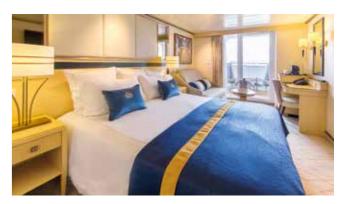

## Britannia Club

Britannia Club Staterooms include a spacious balcony, your choice of pillow, and a dedicated table in the Britannia Club restaurant. Simply show up anytime between 6.30pm and 9.00pm (no reservation necessary) and you'll be seated straight away.