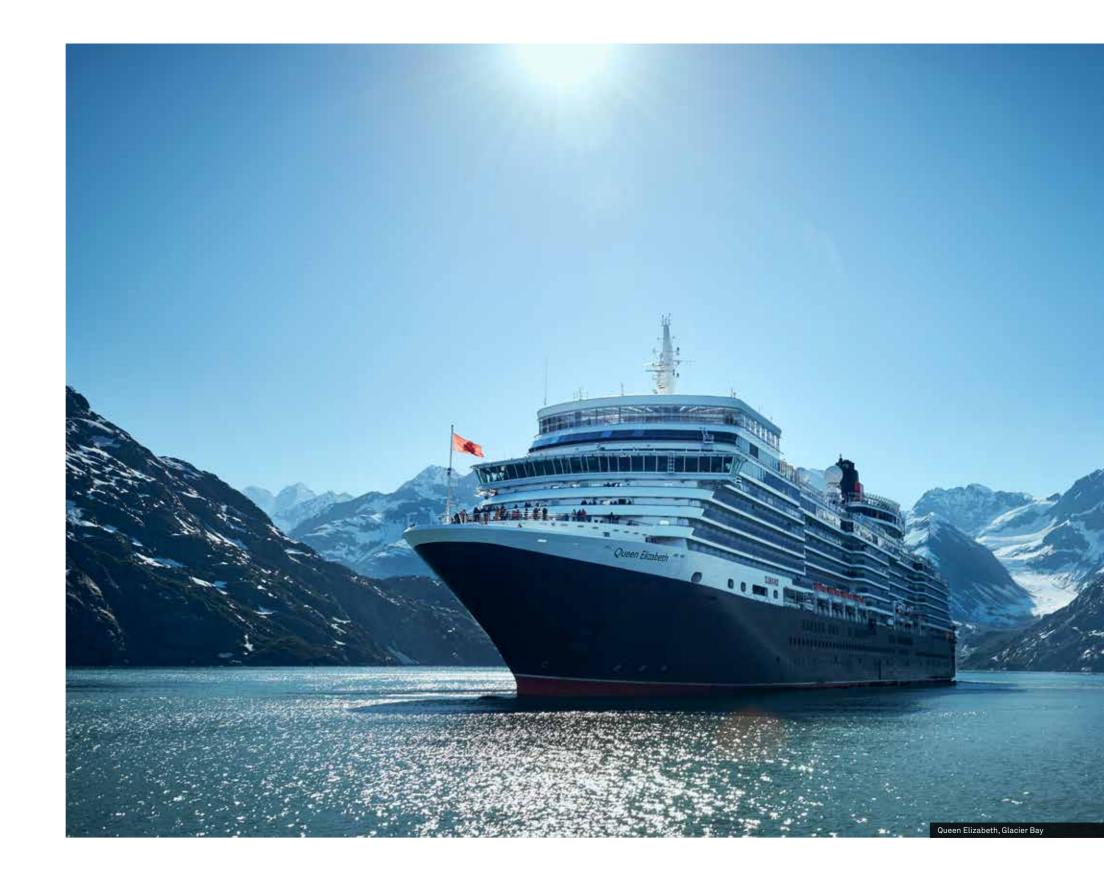

Meanwhile, in Alaska, delight in the perfect blend of on-shore exploration coupled with scenic cruising through some of the largest tidewater icefields. Explore frontier-style towns, sprung from the Klondike gold rush, and glacier-studded fjords, such as Endicott Arm and Glacier Bay National Park. On board, naturalists narrate the scenery. You're invited to embrace the sparkle at the Ice White Ball. It's all part of what makes sailing in Alaska, with Cunard, so special.