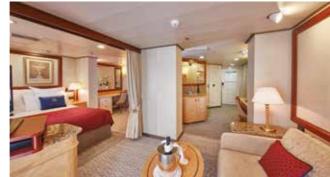

## Britannia Club

Britannia Club Staterooms include a spacious balcony, your choice of pillow, and a dedicated table in the Britannia Club restaurant. Simply show up anytime between 6.30pm and 9.00pm (no reservation necessary) and you'll be seated straight away.