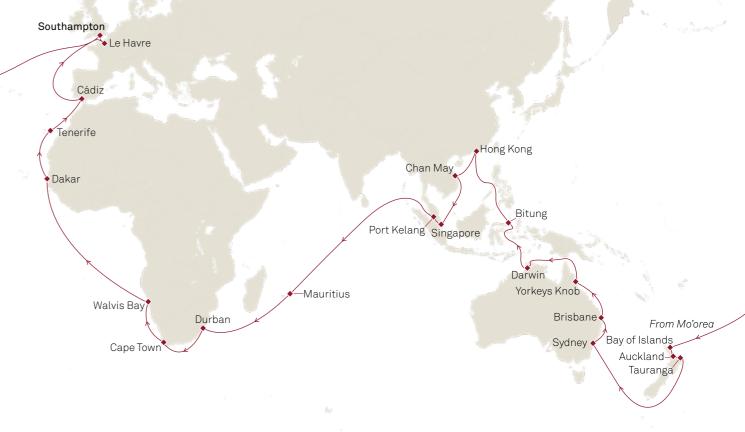

# The Transatlantic Crossing, by Cunard

Effortless days to unwind. Time to spend as you please. When it comes to escaping it all, nothing compares to a Transatlantic Crossing.

This unique ocean journey, sailed by our fleet since 1840, offers a chance to disregard life's usual pace in favour of one you determine. It's also an opportunity to indulge in the things that bring you most pleasure, while adjusting gradually to the time difference in New York or Southampton.

# Westbound Crossings • Southampton to New York

| Cruise number                     | Departure      | Arrival        | No. of | Cruise number         | Departure      | Arrival        | No. of |
|-----------------------------------|----------------|----------------|--------|-----------------------|----------------|----------------|--------|
|                                   | date*          | date*          | nights |                       | date*          | date*          | nights |
| Queen Mary 2<br>M511B             | 16 May<br>2025 | 23 May<br>2025 | 7      | Queen Mary 2<br>M611P | 22 May<br>2026 | 29 May<br>2026 | 7      |
| Queen Mary 2<br>M514              | 06 Jun<br>2025 | 13 Jun<br>2025 | 7      | Queen Mary 2<br>M611S | 10 Jun<br>2026 | 17 Jun<br>2026 | 7      |
| Queen Mary 2<br>M517              | 24 Jun<br>2025 | 01 Jul<br>2025 | 7      | Queen Mary 2<br>M613  | 26 Jun<br>2026 | 03 Jul<br>2026 | 7      |
| Queen Mary 2<br>M525B             | 27 Aug<br>2025 | 03 Sep<br>2025 | 7      | Queen Mary 2<br>M616B | 21 Jul<br>2026 | 28 Jul<br>2026 | 7      |
| Queen Mary 2<br>M529              | 26 Sep<br>2025 | 03 Oct<br>2025 | 7      | Queen Mary 2<br>M621B | 06 Sep<br>2026 | 13 Sep<br>2026 | 7      |
| Queen Mary 2<br>M533              | 24 Oct<br>2025 | 31 Oct<br>2025 | 7      | Queen Mary 2<br>M623  | 20 Sep<br>2026 | 27 Sep<br>2026 | 7      |
| Queen Mary 2<br>M536              | 19 Nov<br>2025 | 26 Nov<br>2025 | 7      | Queen Mary 2<br>M627B | 23 Oct<br>2026 | 30 Oct<br>2026 | 7      |
| Queen Mary 2<br>M539              | 15 Dec<br>2025 | 22 Dec<br>2025 | 7      | Queen Mary 2<br>M630  | 10 Nov<br>2026 | 17 Nov<br>2026 | 7      |
| Queen Mary 2<br>M603N             | 11 Jan<br>2026 | 18 Jan<br>2026 | 7      | Queen Mary 2<br>M634  | 13 Dec<br>2026 | 20 Dec<br>2026 | 7      |
| Queen Mary 2<br>M609 <sup>A</sup> | 30 Apr<br>2026 | 08 May<br>2026 | 8      |                       |                |                |        |

| Eastbound Crossings • New York to Southampton |                    |                  |               |                       |                    |                  |               |  |  |  |
|-----------------------------------------------|--------------------|------------------|---------------|-----------------------|--------------------|------------------|---------------|--|--|--|
| Cruise number                                 | Departure<br>date* | Arrival<br>date* | No. of nights | Cruise number         | Departure<br>date* | Arrival<br>date* | No. of nights |  |  |  |
| <mark>Queen Mary 2</mark><br>M510A            | 05 May<br>2025     | 12 May<br>2025   | 7             | Queen Mary 2<br>M611Q | 29 May<br>2026     | 05 Jun<br>2026   | 7             |  |  |  |
| Queen Mary 2<br>M512                          | 23 May<br>2025     | 30 May<br>2025   | 7             | Queen Mary 2<br>M611T | 17 Jun<br>2026     | 24 Jun<br>2026   | 7             |  |  |  |
| Queen Mary 2<br>M515                          | 13 Jun<br>2025     | 20 Jun<br>2025   | 7             | Queen Mary 2<br>M615A | 10 Jul<br>2026     | 17 Jul<br>2026   | 7             |  |  |  |
| Queen Mary 2<br>M519                          | 08 Jul<br>2025     | 15 Jul<br>2025   | 7             | Queen Mary 2<br>M617  | 28 Jul<br>2026     | 04 Aug<br>2026   | 7             |  |  |  |
| Queen Mary 2<br>M523A                         | 08 Aug<br>2025     | 15 Aug<br>2025   | 7             | Queen Mary 2<br>M619A | 18 Aug<br>2026     | 25 Aug<br>2026   | 7             |  |  |  |
| Queen Mary 2<br>M526                          | 03 Sep<br>2025     | 10 Sep<br>2025   | 7             | Queen Mary 2<br>M622  | 13 Sep<br>2026     | 20 Sep<br>2026   | 7             |  |  |  |
| Queen Mary 2<br>M532                          | 17 Oct<br>2025     | 24 Oct<br>2025   | 7             | Queen Mary 2<br>M626A | 11 Oct<br>2026     | 18 Oct<br>2026   | 7             |  |  |  |
| <mark>Queen Mary 2</mark><br>M534             | 31 Oct<br>2025     | 07 Nov<br>2025   | 7             | Queen Mary 2<br>M628  | 30 Oct<br>2026     | 06 Nov<br>2026   | 7             |  |  |  |
| Queen Mary 2<br>M538                          | 08 Dec<br>2025     | 15 Dec<br>2025   | 7             | Queen Mary 2<br>M632  | 29 Nov<br>2026     | 06 Dec<br>2026   | 7             |  |  |  |
| Queen Mary 2<br>M602                          | 03 Jan<br>2026     | 11 Jan<br>2026   | 8             | Queen Mary 2<br>M702  | 03 Jan<br>2027     | 11 Jan<br>2027   | 8             |  |  |  |
| Queen Mary 2<br>M610                          | 08 May<br>2026     | 15 May<br>2026   | 7             |                       |                    |                  |               |  |  |  |