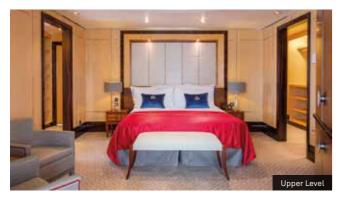

# Britannia Staterooms

**•** 

Whether you opt for an Inside, Oceanview, or Balcony, you'll find everything you need for a perfect stay in your Britannia Stateroom. King-sized or twin beds.
Bathrobes and slippers. A widescreen television.
Generous storage space. And that's just the half of it.
Step into the fresh air on your own private balcony, admire the sea from your ocean-facing window, or escape the outside world entirely. What's your preference?

## Britannia Club

Britannia Club Staterooms include a spacious balcony, your choice of pillow, and a dedicated table in the Britannia Club restaurant. Simply show up anytime between 6.30pm and 9.00pm (no reservation necessary) and you'll be seated straight away.