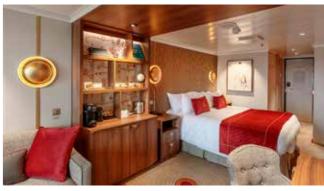

# The Britannia experience

There's nothing quite like those first steps into your stateroom on a Cunard voyage. As you close the door and embrace the privacy and space of your own personal on board home from home, you'll enjoy a sense of relaxation like no other. It's the moment your holiday truly begins, so why not enjoy it in the airy comfort of a Britannia Stateroom, where a soft bathrobe and plush bespoke mattress are all waiting for you at the end of a long day's adventure.

Your stateroom steward will turn down your room each night and refresh it each morning. There's also complimentary 24 hour room service, should the mood take you (well, you are on holiday after all).

Staying in a Britannia Stateroom also allows you to dine in the Britannia Restaurant. With the flow of conversation and full waiter service, dining in this double-height space always feels like an event. Enjoy the freedom to keep things flexible with Open Dining or perhaps opt for a set time of early or late.

# Britannia Staterooms

**•** 

Whether you opt for an Inside, Oceanview, or Balcony, you'll find everything you need for a perfect stay in your Britannia Stateroom. King-sized or twin beds.
Bathrobes and slippers. A widescreen television.
Generous storage space. And that's just the half of it.
Step into the fresh air on your own private balcony, admire the sea from your ocean-facing window, or escape the outside world entirely. What's your preference?